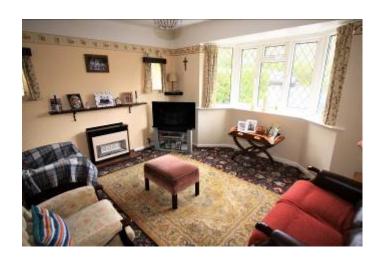

# **48 HURN ROAD CHRISTCHURCH BH23 2RW**

Price £479,950

SITUATED IN THE POPULAR RESIDENTIAL DISTRICT OF WEST CHRISTCHURCH IS THIS ATTRACTIVE, DETACHED TRADITIONAL BUNGALOW.

THE PROPERTY OFFERS WELL PROPORTIONED ACCOMMODATION THROUGHOUT INCLUDING ENTRANCE HALL, LOUNGE, 3 DOUBLE BEDROOMS, KITCHEN, FAMILY BATHROOM AND CONSERVATORY.

#### 48 HURN ROAD, CHRISTCHURCH BH23 2RW

- ATTRACTIVE DETACHED TRADITIONAL
  BUNGALOW
- BEAUTIFUL GARDENS
- 3 BEDROOMS
- LOUNGE, KITCHEN
- CONSERVATORY
- TWYNHAM CATCHMENT
- MAJORITY DOUBLE GLAZING
- AMPLE OFF ROAD PARKING
- TREMENDOUS SCOPE TO ENLARGE (STPP)
- FIRST TIME ON MARKET IN 40 YEARS
- CLOSE TO LOCAL SHOPS
- BEAUTIFUL WOODLAND WALKS
  NEARBY
- EARLY VIEWING ADVISED