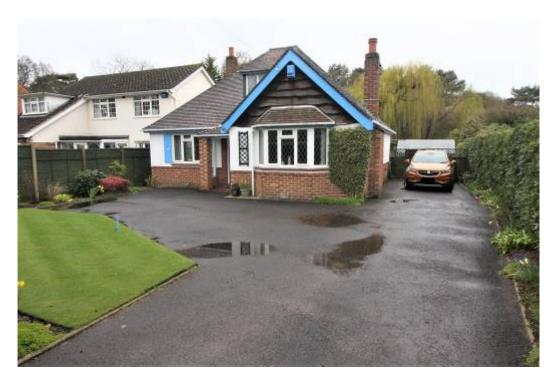

# **48 HURN ROAD CHRISTCHURCH BH23 2RW**

Price £479,950

SITUATED IN THE POPULAR RESIDENTIAL DISTRICT OF WEST CHRISTCHURCH IS THIS ATTRACTIVE, DETACHED TRADITIONAL BUNGALOW.

THE PROPERTY OFFERS WELL PROPORTIONED ACCOMMODATION THROUGHOUT INCLUDING ENTRANCE HALL, LOUNGE, 3 DOUBLE BEDROOMS, KITCHEN, FAMILY BATHROOM AND CONSERVATORY.

WHILST THE PROPERTY DOES REQUIRE SOME GENERAL UPDATING IT HAS BEEN EXTREMELY WELL CARED FOR AND MAINTAINED BY THE CURRENT OWNERS WHO HAVE BEEN IN RESIDENCE FOR 40 YEARS. IT OFFERS TREMENDOUS SCOPE FOR ENLARGEMENT BY WAY OF LOFT CONVERSION OR SIDE AND REAR EXTENSION (STPP).

THIS DELIGHTFUL BUNGALOW OFFERS MAJORITY DOUBLE GLAZING, AMPLE OFF ROAD PARKING & EXTREMELY WELL TENDED GARDENS WITH BEAUTIFULLY MANICURED LAWNS, VEGETABLE PLOT, STORAGE SHED & GREENHOUSE.

LOCAL SHOPS ARE WITHIN EASY REACH AND CHRISTCHURCH TOWN CENTRE WITH IT'S MORE COMPREHENSIVE SHOPPING AND RECREATIONAL FACILITIES ALONG WITH THE MAINLINE TRAIN STATION BEING APPROXIMATELY 1.75 MILES DISTANT.

#### 48 HURN ROAD, CHRISTCHURCH BH23 2RW

- ATTRACTIVE DETACHED TRADITIONAL
  BUNGALOW
- BEAUTIFUL GARDENS
- 3 BEDROOMS
- LOUNGE, KITCHEN
- CONSERVATORY
- TWYNHAM CATCHMENT
- MAJORITY DOUBLE GLAZING
- AMPLE OFF ROAD PARKING
- TREMENDOUS SCOPE TO ENLARGE (STPP)
- FIRST TIME ON MARKET IN 40 YEARS
- CLOSE TO LOCAL SHOPS
- BEAUTIFUL WOODLAND WALKS
  NEARBY
- EARLY VIEWING ADVISED