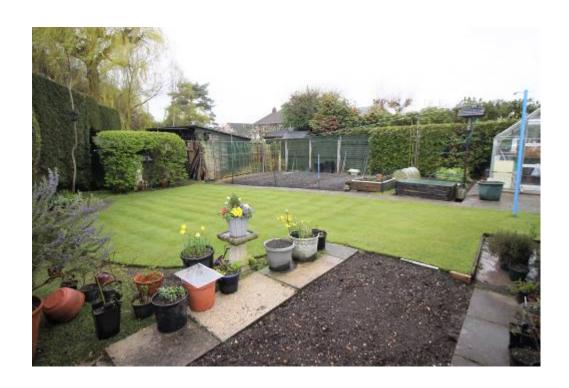

THIS DELIGHTFUL BUNGALOW OFFERS MAJORITY DOUBLE GLAZING, AMPLE OFF ROAD PARKING & EXTREMELY WELL TENDED GARDENS WITH BEAUTIFULLY MANICURED LAWNS, VEGETABLE PLOT, STORAGE SHED & GREENHOUSE.

LOCAL SHOPS ARE WITHIN EASY REACH AND CHRISTCHURCH TOWN CENTRE WITH IT'S MORE COMPREHENSIVE SHOPPING AND RECREATIONAL FACILITIES ALONG WITH THE MAINLINE TRAIN STATION BEING APPROXIMATELY 1.75 MILES DISTANT.

#### 48 HURN ROAD, CHRISTCHURCH BH23 2RW

- ATTRACTIVE DETACHED TRADITIONAL
  BUNGALOW
- BEAUTIFUL GARDENS
- 3 BEDROOMS
- LOUNGE, KITCHEN
- CONSERVATORY
- TWYNHAM CATCHMENT
- MAJORITY DOUBLE GLAZING
- AMPLE OFF ROAD PARKING
- TREMENDOUS SCOPE TO ENLARGE (STPP)
- FIRST TIME ON MARKET IN 40 YEARS
- CLOSE TO LOCAL SHOPS
- BEAUTIFUL WOODLAND WALKS
  NEARBY
- EARLY VIEWING ADVISED