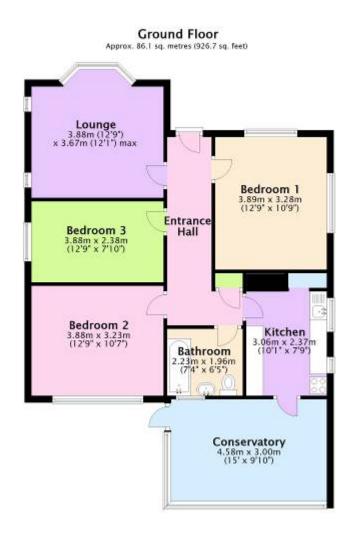

# **48 HURN ROAD CHRISTCHURCH BH23 2RW**

Price £479,950

SITUATED IN THE POPULAR RESIDENTIAL DISTRICT OF WEST CHRISTCHURCH IS THIS ATTRACTIVE, DETACHED TRADITIONAL BUNGALOW.

THE PROPERTY OFFERS WELL PROPORTIONED ACCOMMODATION THROUGHOUT INCLUDING ENTRANCE HALL, LOUNGE, 3 DOUBLE BEDROOMS, KITCHEN, FAMILY BATHROOM AND CONSERVATORY.

#### 48 HURN ROAD, CHRISTCHURCH BH23 2RW

- ATTRACTIVE DETACHED TRADITIONAL
  BUNGALOW
- BEAUTIFUL GARDENS
- 3 BEDROOMS
- LOUNGE, KITCHEN
- CONSERVATORY
- TWYNHAM CATCHMENT
- MAJORITY DOUBLE GLAZING
- AMPLE OFF ROAD PARKING
- TREMENDOUS SCOPE TO ENLARGE (STPP)
- FIRST TIME ON MARKET IN 40 YEARS
- CLOSE TO LOCAL SHOPS
- BEAUTIFUL WOODLAND WALKS
  NEARBY
- EARLY VIEWING ADVISED