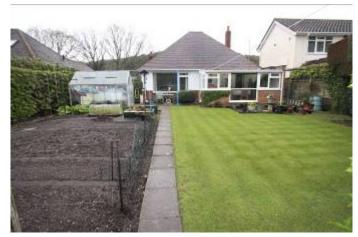

THIS DELIGHTFUL BUNGALOW OFFERS MAJORITY DOUBLE GLAZING, AMPLE OFF ROAD PARKING & EXTREMELY WELL TENDED GARDENS WITH BEAUTIFULLY MANICURED LAWNS, VEGETABLE PLOT, STORAGE SHED & GREENHOUSE.

LOCAL SHOPS ARE WITHIN EASY REACH AND CHRISTCHURCH TOWN CENTRE WITH IT'S MORE COMPREHENSIVE SHOPPING AND RECREATIONAL FACILITIES ALONG WITH THE MAINLINE TRAIN STATION BEING APPROXIMATELY 1.75 MILES DISTANT.

#### 48 HURN ROAD, CHRISTCHURCH BH23 2RW

- ATTRACTIVE DETACHED TRADITIONAL
  BUNGALOW
- BEAUTIFUL GARDENS
- 3 BEDROOMS
- LOUNGE, KITCHEN
- CONSERVATORY
- TWYNHAM CATCHMENT
- MAJORITY DOUBLE GLAZING
- AMPLE OFF ROAD PARKING
- TREMENDOUS SCOPE TO ENLARGE (STPP)
- FIRST TIME ON MARKET IN 40 YEARS
- CLOSE TO LOCAL SHOPS
- BEAUTIFUL WOODLAND WALKS
  NEARBY
- EARLY VIEWING ADVISED