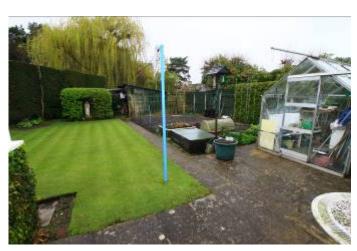

THIS DELIGHTFUL BUNGALOW OFFERS MAJORITY DOUBLE GLAZING, AMPLE OFF ROAD PARKING & EXTREMELY WELL TENDED GARDENS WITH BEAUTIFULLY MANICURED LAWNS, VEGETABLE PLOT, STORAGE SHED & GREENHOUSE.

LOCAL SHOPS ARE WITHIN EASY REACH AND CHRISTCHURCH TOWN CENTRE WITH IT'S MORE COMPREHENSIVE SHOPPING AND RECREATIONAL FACILITIES ALONG WITH THE MAINLINE TRAIN STATION BEING APPROXIMATELY 1.75 MILES DISTANT.

#### 48 HURN ROAD, CHRISTCHURCH BH23 2RW

- ATTRACTIVE DETACHED TRADITIONAL
  BUNGALOW
- BEAUTIFUL GARDENS
- 3 BEDROOMS
- LOUNGE, KITCHEN
- CONSERVATORY
- TWYNHAM CATCHMENT
- MAJORITY DOUBLE GLAZING
- AMPLE OFF ROAD PARKING
- TREMENDOUS SCOPE TO ENLARGE (STPP)
- FIRST TIME ON MARKET IN 40 YEARS
- CLOSE TO LOCAL SHOPS
- BEAUTIFUL WOODLAND WALKS
  NEARBY
- EARLY VIEWING ADVISED