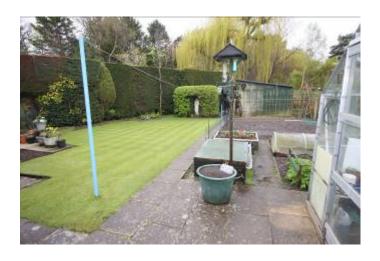

THIS DELIGHTFUL BUNGALOW OFFERS MAJORITY DOUBLE GLAZING, AMPLE OFF ROAD PARKING & EXTREMELY WELL TENDED GARDENS WITH BEAUTIFULLY MANICURED LAWNS, VEGETABLE PLOT, STORAGE SHED & GREENHOUSE.

LOCAL SHOPS ARE WITHIN EASY REACH AND CHRISTCHURCH TOWN CENTRE WITH IT'S MORE COMPREHENSIVE SHOPPING AND RECREATIONAL FACILITIES ALONG WITH THE MAINLINE TRAIN STATION BEING APPROXIMATELY 1.75 MILES DISTANT.

#### 48 HURN ROAD, CHRISTCHURCH BH23 2RW

- ATTRACTIVE DETACHED TRADITIONAL
  BUNGALOW
- BEAUTIFUL GARDENS
- 3 BEDROOMS
- LOUNGE, KITCHEN
- CONSERVATORY
- TWYNHAM CATCHMENT
- MAJORITY DOUBLE GLAZING
- AMPLE OFF ROAD PARKING
- TREMENDOUS SCOPE TO ENLARGE (STPP)
- FIRST TIME ON MARKET IN 40 YEARS
- CLOSE TO LOCAL SHOPS
- BEAUTIFUL WOODLAND WALKS
  NEARBY
- EARLY VIEWING ADVISED