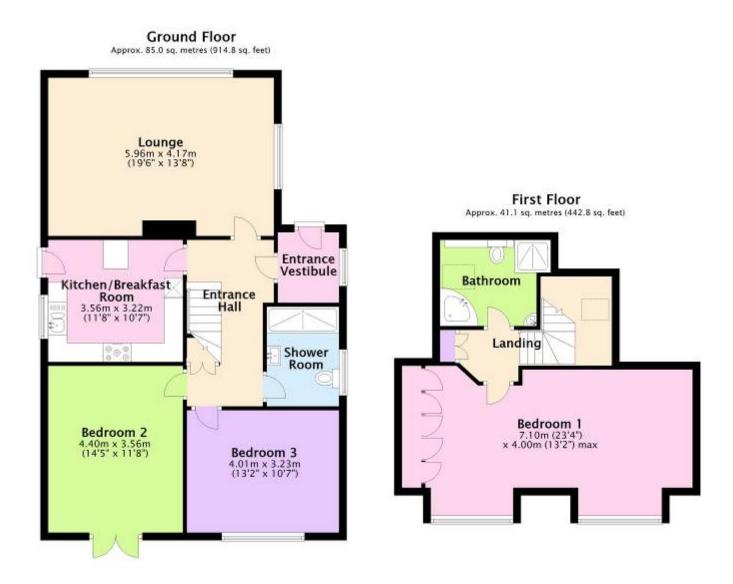

## 14 WILTON CLOSE CHRISTCHURCH BH23 2PL

Offers Over £550,000

Freehold

SITUATED ON A GOOD SIZED PLOT WITH LARGE REAR GARDEN IS THIS WELL PRESENTED 3-4
BEDROOM DETACHED CHALET STYLE PROPERTY.

OFFERING SPACIOUS ACCOMMODATION THROUGHOUT WHICH INCLUDES ENTRANCE VESTIBULE, ENTRANCE HALL, LARGE LOUNGE, BREAKFAST KITCHEN, GROUND FLOOR SHOWER ROOM, 2 DOUBLE BEDROOMS TO THE GROUND FLOOR AND THEN TO THE FIRST FLOOR IS A 4 PIECE BATHROOM WITH CORNER JACUZZI BATH AND WALK IN SHOWER, THEN A LARGE MASTER BEDROOM WITH BUILT IN WARDROBES. THIS ROOM IS OF A SIZE THAT COULD EASILY BE DIVIDED TO CREATE 2 FIRST FLOOR BEDROOMS.