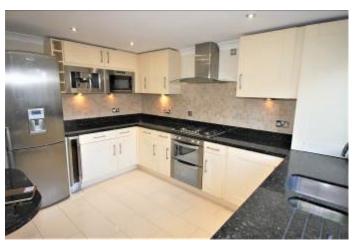

## 14 WILTON CLOSE CHRISTCHURCH BH23 2PL

Offers Over £550,000

Freehold

SITUATED ON A GOOD SIZED PLOT WITH LARGE REAR GARDEN IS THIS WELL PRESENTED 3-4
BEDROOM DETACHED CHALET STYLE PROPERTY.

OFFERING SPACIOUS ACCOMMODATION THROUGHOUT WHICH INCLUDES ENTRANCE VESTIBULE, ENTRANCE HALL, LARGE LOUNGE, BREAKFAST KITCHEN, GROUND FLOOR SHOWER ROOM, 2 DOUBLE BEDROOMS TO THE GROUND FLOOR AND THEN TO THE FIRST FLOOR IS A 4 PIECE BATHROOM WITH CORNER JACUZZI BATH AND WALK IN SHOWER, THEN A LARGE MASTER BEDROOM WITH BUILT IN WARDROBES. THIS ROOM IS OF A SIZE THAT COULD EASILY BE DIVIDED TO CREATE 2 FIRST FLOOR BEDROOMS.

- DETACHED CHALET
- DECEPTIVELY SPACIOUS
  THROUGHOUT
- AMPLE OFF ROAD PARKING AND GARAGE
- NO FORWARD CHAIN
- 3 DOUBLE BEDROOMS
- LARGE LOUNGE
- MODERN SHOWER ROOM AND BATHROOM
- MODERN KITCHEN WITH FITTED
   APPLIANCES
- POPULAR LOCATION
- TWYNHAM CATCHMENT
- DOUBLE GLAZING
- GAS FIRED CENTRAL HEATING
- ATTRACTIVE PARQUET FLOORING
- COULD EASILY BE MADE INTO 4
   BEDROOMS
- VIEWING ADVISED