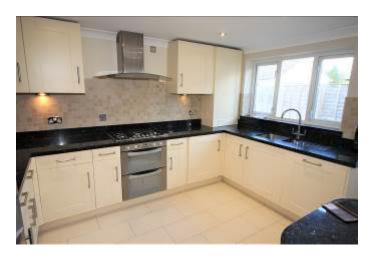

## 14 WILTON CLOSE CHRISTCHURCH BH23 2PL

Offers Over £550,000

Freehold

SITUATED ON A GOOD SIZED PLOT WITH LARGE REAR GARDEN IS THIS WELL PRESENTED 3-4
BEDROOM DETACHED CHALET STYLE PROPERTY.

OFFERING SPACIOUS ACCOMMODATION THROUGHOUT WHICH INCLUDES ENTRANCE VESTIBULE, ENTRANCE HALL, LARGE LOUNGE, BREAKFAST KITCHEN, GROUND FLOOR SHOWER ROOM, 2 DOUBLE BEDROOMS TO THE GROUND FLOOR AND THEN TO THE FIRST FLOOR IS A 4 PIECE BATHROOM WITH CORNER JACUZZI BATH AND WALK IN SHOWER, THEN A LARGE MASTER BEDROOM WITH BUILT IN WARDROBES. THIS ROOM IS OF A SIZE THAT COULD EASILY BE DIVIDED TO CREATE 2 FIRST FLOOR BEDROOMS.

- DETACHED CHALET
- DECEPTIVELY SPACIOUS
  THROUGHOUT
- AMPLE OFF ROAD PARKING AND GARAGE
- NO FORWARD CHAIN
- 3 DOUBLE BEDROOMS
- LARGE LOUNGE
- MODERN SHOWER ROOM AND BATHROOM
- MODERN KITCHEN WITH FITTED
   APPLIANCES
- POPULAR LOCATION
- TWYNHAM CATCHMENT
- DOUBLE GLAZING
- GAS FIRED CENTRAL HEATING
- ATTRACTIVE PARQUET FLOORING
- COULD EASILY BE MADE INTO 4
   BEDROOMS
- VIEWING ADVISED