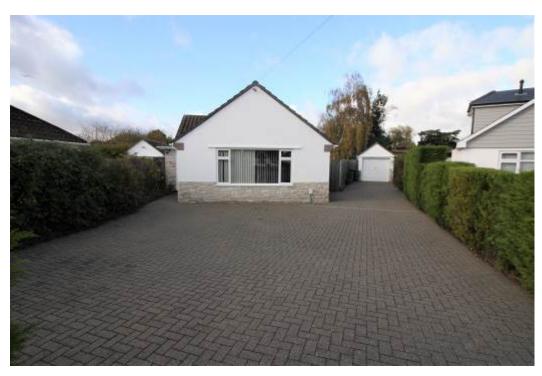

## 14 WILTON CLOSE CHRISTCHURCH BH23 2PL

Offers Over £550,000

Freehold

SITUATED ON A GOOD SIZED PLOT WITH LARGE REAR GARDEN IS THIS WELL PRESENTED 3-4
BEDROOM DETACHED CHALET STYLE PROPERTY.

OFFERING SPACIOUS ACCOMMODATION THROUGHOUT WHICH INCLUDES ENTRANCE VESTIBULE, ENTRANCE HALL, LARGE LOUNGE, BREAKFAST KITCHEN, GROUND FLOOR SHOWER ROOM, 2 DOUBLE BEDROOMS TO THE GROUND FLOOR AND THEN TO THE FIRST FLOOR IS A 4 PIECE BATHROOM WITH CORNER JACUZZI BATH AND WALK IN SHOWER, THEN A LARGE MASTER BEDROOM WITH BUILT IN WARDROBES. THIS ROOM IS OF A SIZE THAT COULD EASILY BE DIVIDED TO CREATE 2 FIRST FLOOR BEDROOMS.

BENEFITS CONVEYED WITH THE PROPERTY INCLUDE AMPLE OFF ROAD PARKING, DETACHED GARAGE, DOUBLE GLAZING AND GAS FIRED CENTRAL HEATING, LARGE GARDEN, BEING SITUATED IN A CUL-DE-SAC LOCATION AND THE ADDED BENEFIT OF BEING OFFERED FOR SALE WITH NO FORWARD CHAIN.

- DETACHED CHALET
- DECEPTIVELY SPACIOUS
  THROUGHOUT
- AMPLE OFF ROAD PARKING AND GARAGE
- NO FORWARD CHAIN
- 3 DOUBLE BEDROOMS
- LARGE LOUNGE
- MODERN SHOWER ROOM AND BATHROOM
- MODERN KITCHEN WITH FITTED
   APPLIANCES
- POPULAR LOCATION
- TWYNHAM CATCHMENT
- DOUBLE GLAZING
- GAS FIRED CENTRAL HEATING
- ATTRACTIVE PARQUET FLOORING
- COULD EASILY BE MADE INTO 4
   BEDROOMS
- VIEWING ADVISED