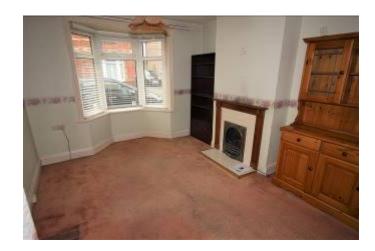

# **OIEO Price £300,000**

Freehold

SITUATED WITHIN A SHORT STROLL TO CHRISTCHURCH TOWN CENTRE AND HIGH STREET IS THIS MID
TERRACE CHARACTER COTTAGE.

THE PROPERTY CONSISTS OF ENTRANCE HALL, LOUNGE/DINER, KITCHEN, 2 BEDROOMS AND SHOWER ROOM.

THE PROPERTY IS NOW IN NEED OF SOME GENERAL UPDATING BUT DOES HAVE A RECENTLY REPLACED BOILER FOR THE GAS CENTRAL HEATING AND DOUBLE GLAZING. IT IS IDEAL FOR THOSE LOOKING FOR A D.I.Y PROJECT ENABLING THEM TO CREATE A COMFORTABLE HOME.

Ground Floor
Approx. 32.9 sq. metres (354.2 sq. feet)

Lounge / Diner
6.72m (22') max
x 4.17m (13'8") max

Kitchen
3.40m x 2.18m;
(11'2" x 7'2")