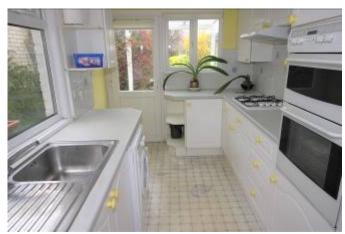

# **OIEO Price £300,000**

Freehold

SITUATED WITHIN A SHORT STROLL TO CHRISTCHURCH TOWN CENTRE AND HIGH STREET IS THIS MID
TERRACE CHARACTER COTTAGE.

THE PROPERTY CONSISTS OF ENTRANCE HALL, LOUNGE/DINER, KITCHEN, 2 BEDROOMS AND SHOWER ROOM.

Ground Floor
Approx. 32.9 sq. metres (354.2 sq. feet)

Lounge / Diner
6.72m (22') max
x 4.17m (13'8") max

Kitchen
3.40m x 2.18m;
(11'2" x 7'2")