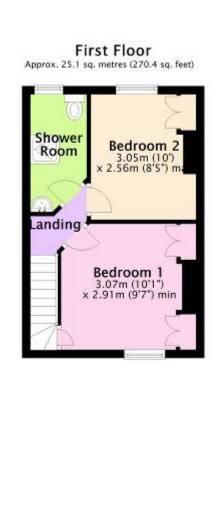

# **OIEO Price £300,000**

Freehold

SITUATED WITHIN A SHORT STROLL TO CHRISTCHURCH TOWN CENTRE AND HIGH STREET IS THIS MID
TERRACE CHARACTER COTTAGE.

THE PROPERTY CONSISTS OF ENTRANCE HALL, LOUNGE/DINER, KITCHEN, 2 BEDROOMS AND SHOWER ROOM.