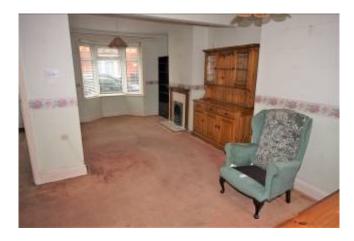

# **OIEO Price £300,000**

Freehold

SITUATED WITHIN A SHORT STROLL TO CHRISTCHURCH TOWN CENTRE AND HIGH STREET IS THIS MID
TERRACE CHARACTER COTTAGE.

THE PROPERTY CONSISTS OF ENTRANCE HALL, LOUNGE/DINER, KITCHEN, 2 BEDROOMS AND SHOWER ROOM.

THE PROPERTY IS NOW IN NEED OF SOME GENERAL UPDATING BUT DOES HAVE A RECENTLY REPLACED BOILER FOR THE GAS CENTRAL HEATING AND DOUBLE GLAZING. IT IS IDEAL FOR THOSE LOOKING FOR A D.I.Y PROJECT ENABLING THEM TO CREATE A COMFORTABLE HOME.

Ground Floor
Approx. 32.9 sq. metres (354.2 sq. feet)

Lounge / Diner
6.72m (22') max
x 4.17m (13'8") max

Kitchen
3.40m x 2.18m;
(11'2" x 7'2")