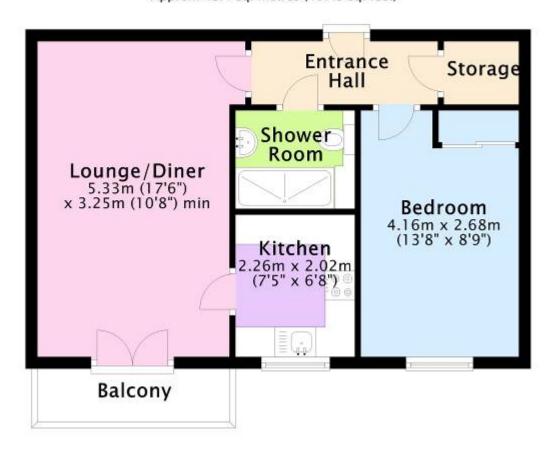

### APARTMENT 10 FLEUR DE LIS, 41 HIGH STREET, CHRISTCHURCH BH23 1AS

Website: www.michaeladam.co.uk Email: post@michaeladam.co.uk

First Floor Approx. 43.4 sq. metres (467.5 sq. feet)

Website: www.michaeladam.co.uk Email: post@michaeladam.co.uk