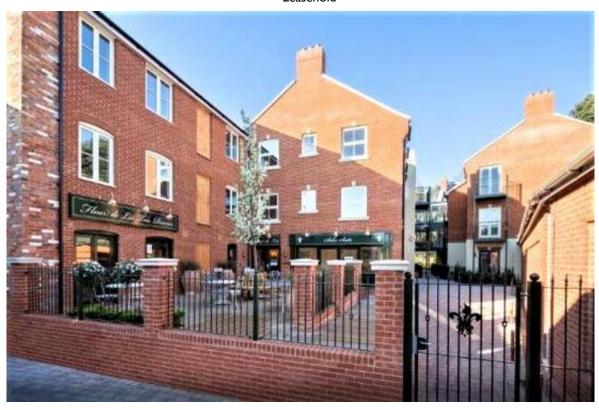

## APARTMENT 10 FLEUR DE LIS 41 HIGH STREET CHRISTCHURCH BH23 IAS

Price £215,000

Leasehold

OFFERED FOR SALE WITH NO FORWARD CHAIN IS THIS FIRST FLOOR RETIREMENT FLAT EXCLUSIVELY FOR THE OVER 60'S.

PRESENTED IN SHOW HOME CONDITION WITH ACCOMMODATION COMPRISING ENTRANCE HALL, LARGE STORE CUPBOARD, LOUNGE/DINER WITH BALCONY, MODERN KITCHEN WITH FITTED APPLIANCES, DOUBLE BEDROOM WITH BUILT IN WARDROBES AND LUXURIOUS SHOWER ROOM.

SITUATED IN THE VERY HEART OF THE TOWN CENTRE, FLEUR DE LIS WAS CONSTRUCTED IN 2015 AND COMPRISES OF 26 HIGH END APARTMENTS WITH A WIDE RANGE OF BENEFITS INCLUDING CCTV ENTRY SYSTEM, ON SITE CONCIERGE, DOUBLE GLAZING, ELECTRIC HEATING, STAIRS AND LIFT TO ALL FLOORS AND 24 HOUR ALARM SYSTEM TO THE GROUND FLOOR.