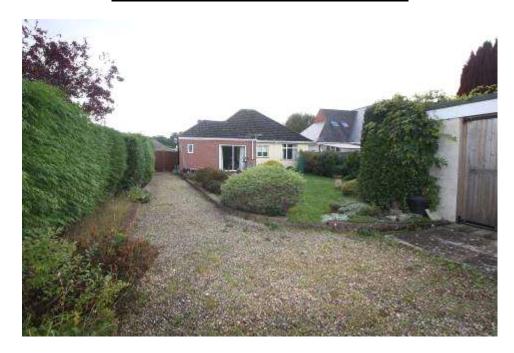

## Guide Price £650,000

Freehold

A RARE OPPORTUNITY TO PURCHASE A SPACIOUS DETACHED, TRADITIONAL BUNGALOW SITUATED IN THE EVER POPULAR WEST CHRISTCHURCH.

THIS DELIGHTFUL BUNGALOW IS LOCATED ON A GOOD SIZE CORNER PLOT WITH A LARGE REAR GARDEN.

THERE IS ALSO TREMENDOUS SCOPE FOR ENLARGEMENT BY WAY OF A LOFT CONVERSION OR SIDE, REAR EXTENSION (STPP) GIVES THE OPPORTUNITY TO CREATE A BESPOKE FAMILY HOME.

THE PROPERTY BENEFITS FROM NO FORWARD CHAIN, GAS FIRED CENTRAL HEATING, DOUBLE GLAZING, AMPLE OFF ROAD PARKING, GARAGE, BEING WITHIN EASY REACH OF LOCAL SHOPS AND AMENITIES AS WELL AS BEING WITHIN THE TWYNHAM SCHOOLS CATCHEMENT AREAS.