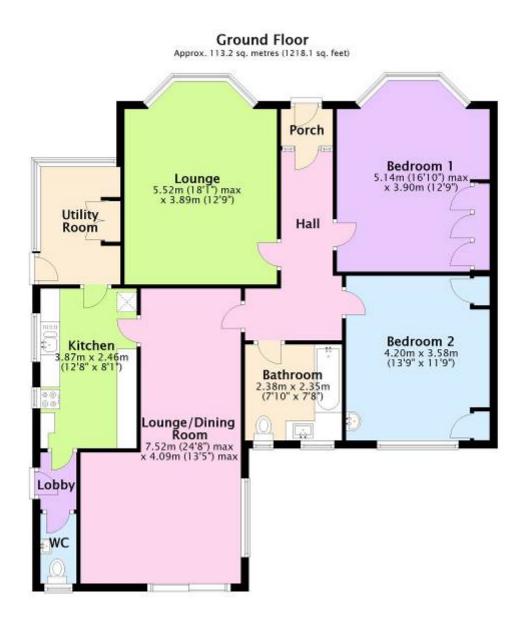

OFFERING EXTREMELY WELL CARED FOR ACCOMMODATION WHICH INCLUDES ENTRANCE PORCH, HALLWAY, SITTING ROOM, 2 EXCELLENT SIZED DOUBLE BEDROOMS, AN EXTENDED LOUNGE/DINER, KITCHEN, UTILITY ROOM, SEPARATE CLOAKROOM AND A FAMILY BATHROOM.

THERE IS ALSO TREMENDOUS SCOPE FOR ENLARGEMENT BY WAY OF A LOFT CONVERSION OR SIDE, REAR EXTENSION (STPP) GIVES THE OPPORTUNITY TO CREATE A BESPOKE FAMILY HOME.

THE PROPERTY BENEFITS FROM NO FORWARD CHAIN, GAS FIRED CENTRAL HEATING, DOUBLE GLAZING, AMPLE OFF ROAD PARKING, GARAGE, BEING WITHIN EASY REACH OF LOCAL SHOPS AND AMENITIES AS WELL AS BEING WITHIN THE TWYNHAM SCHOOLS CATCHEMENT AREAS.