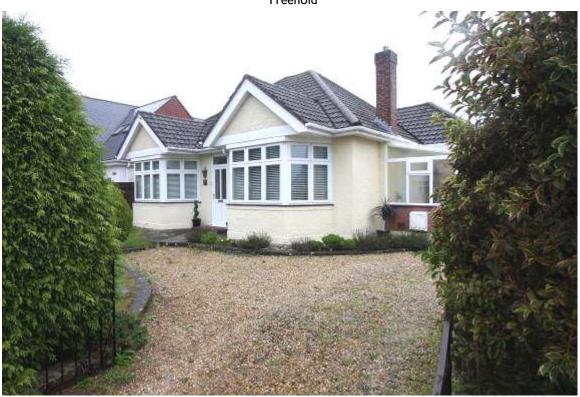

## Guide Price £650,000

Freehold

A RARE OPPORTUNITY TO PURCHASE A SPACIOUS DETACHED, TRADITIONAL BUNGALOW SITUATED IN THE EVER POPULAR WEST CHRISTCHURCH.

THIS DELIGHTFUL BUNGALOW IS LOCATED ON A GOOD SIZE CORNER PLOT WITH A LARGE REAR GARDEN.

OFFERING EXTREMELY WELL CARED FOR ACCOMMODATION WHICH INCLUDES ENTRANCE PORCH, HALLWAY, SITTING ROOM, 2 EXCELLENT SIZED DOUBLE BEDROOMS, AN EXTENDED LOUNGE/DINER, KITCHEN, UTILITY ROOM, SEPARATE CLOAKROOM AND A FAMILY BATHROOM.

THERE IS ALSO TREMENDOUS SCOPE FOR ENLARGEMENT BY WAY OF A LOFT CONVERSION OR SIDE, REAR EXTENSION (STPP) GIVES THE OPPORTUNITY TO CREATE A BESPOKE FAMILY HOME.

THE PROPERTY BENEFITS FROM NO FORWARD CHAIN, GAS FIRED CENTRAL HEATING, DOUBLE GLAZING, AMPLE OFF ROAD PARKING, GARAGE, BEING WITHIN EASY REACH OF LOCAL SHOPS AND AMENITIES AS WELL AS BEING WITHIN THE TWYNHAM SCHOOLS CATCHEMENT AREAS.

#### 11 BOSLEY WAY, CHRISTCHURCH BH23 2HF

- ATTRACTIVE DETACHED BUNGALOW
- 2 3 BEDROOMS
- 1 2 RECEPTION ROOMS
- NO FORWARD CHAIN
- EXTREMELY WELL CARED FOR
- TWYNHAM CATCHMENT
- POPULAR LOCATION
- GAS FIRED CENTRAL HEATING
- DOUBLE GLAZING
- AMPLE OFF ROAD PARKING
- GARAGE
- LARGE REAR GARDEN
- SPACIOUS ACCOMMODATION
- TREMENDOUS SCOPE TO ENLARGE (STPP)
- VIEWING ADVISED