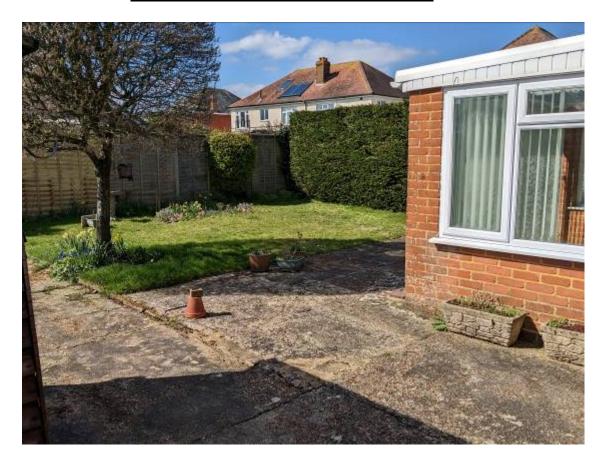

#### 37 ALBION ROAD, CHRISTCHURCH BH23 2JH

- DETACHED TRADITIONAL BUNGALOW
- SPACIOUS ACCOMMODATION
- 2/3 BEDROOMS
- 1/2 RECEPTION ROOMS
- CONSERVATORY
- GOOD SIZE BREAKFAST/KITCHEN
- AMPLE OFF ROAD PARKING
- INTEGRAL GARAGE
- MAJORITY DOUBLE GLAZING
- GAS FIRED CENTRAL HEATING
- NO FORWARD CHAIN
- IN NEED OF GENERAL UPDATING
- TREMENDOUS SCOPE TO ENLARGE (STPP)
- CONVENIENTLY LOCATED
- FRONT AND REAR GARDENS
- FEATURE STAINED GLASS WINDOWS IN LOUNGE