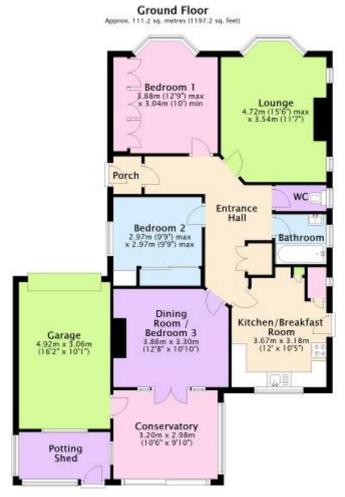

### FIRST TIME ON MARKET

OFFERED FOR SALE WITH NO FORWARD CHAIN IS THIS TRADTIONAL DETACHED BUNGALOW BUILT BY THE CURRENT OWNERS AND BEEN IN THE SAME FAMILY FOR APPROX. 70 YEARS.

THE PROPERTY IS LOCATED IS IN A CUL-DE-SAC AND HAS ACCOMMODATION COMPRISING SPACIOUS ENTRANCE HALL, LOUNGE, DINING ROOM/BEDROOM THREE, CONSERVATORY, BREAKFAST/KITCHEN, 2 FURTHER BEDROOMS, BATHROOM AND SEPARATE W.C.

#### 37 ALBION ROAD, CHRISTCHURCH BH23 2JH

- DETACHED TRADITIONAL BUNGALOW
- SPACIOUS ACCOMMODATION
- 2/3 BEDROOMS
- 1/2 RECEPTION ROOMS
- CONSERVATORY
- GOOD SIZE BREAKFAST/KITCHEN
- AMPLE OFF ROAD PARKING
- INTEGRAL GARAGE
- MAJORITY DOUBLE GLAZING
- GAS FIRED CENTRAL HEATING
- NO FORWARD CHAIN
- IN NEED OF GENERAL UPDATING
- TREMENDOUS SCOPE TO ENLARGE (STPP)
- CONVENIENTLY LOCATED
- FRONT AND REAR GARDENS
- FEATURE STAINED GLASS WINDOWS IN LOUNGE