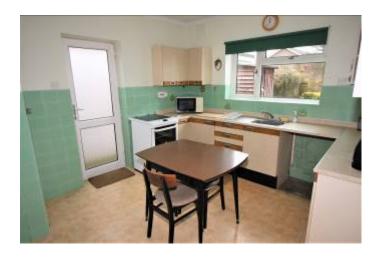

### FIRST TIME ON MARKET

OFFERED FOR SALE WITH NO FORWARD CHAIN IS THIS TRADTIONAL DETACHED BUNGALOW BUILT BY THE CURRENT OWNERS AND BEEN IN THE SAME FAMILY FOR APPROX. 70 YEARS.

THE PROPERTY IS LOCATED IS IN A CUL-DE-SAC AND HAS ACCOMMODATION COMPRISING SPACIOUS ENTRANCE HALL, LOUNGE, DINING ROOM/BEDROOM THREE, CONSERVATORY, BREAKFAST/KITCHEN, 2 FURTHER BEDROOMS, BATHROOM AND SEPARATE W.C.

#### 37 ALBION ROAD, CHRISTCHURCH BH23 2JH

- DETACHED TRADITIONAL BUNGALOW
- SPACIOUS ACCOMMODATION
- 2/3 BEDROOMS
- 1/2 RECEPTION ROOMS
- CONSERVATORY
- GOOD SIZE BREAKFAST/KITCHEN
- AMPLE OFF ROAD PARKING
- INTEGRAL GARAGE
- MAJORITY DOUBLE GLAZING
- GAS FIRED CENTRAL HEATING
- NO FORWARD CHAIN
- IN NEED OF GENERAL UPDATING
- TREMENDOUS SCOPE TO ENLARGE (STPP)
- CONVENIENTLY LOCATED
- FRONT AND REAR GARDENS
- FEATURE STAINED GLASS WINDOWS IN LOUNGE