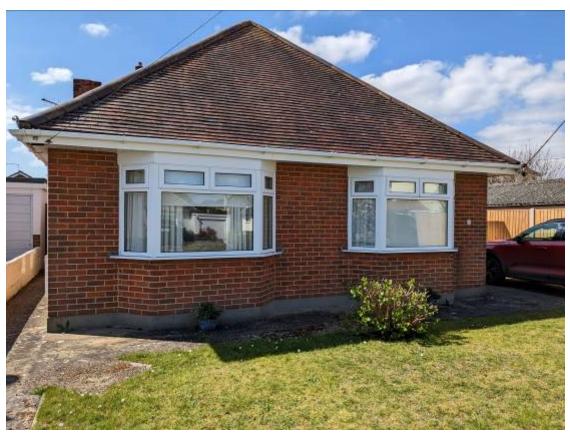

# **37 ALBION ROAD CHRISTCHURCH BH23 2JH**

Price £410,000

Freehold

### FIRST TIME ON MARKET

OFFERED FOR SALE WITH NO FORWARD CHAIN IS THIS TRADTIONAL DETACHED BUNGALOW BUILT BY THE CURRENT OWNERS AND BEEN IN THE SAME FAMILY FOR APPROX. 70 YEARS.

THE PROPERTY IS LOCATED IS IN A CUL-DE-SAC AND HAS ACCOMMODATION COMPRISING SPACIOUS ENTRANCE HALL, LOUNGE, DINING ROOM/BEDROOM THREE, CONSERVATORY, BREAKFAST/KITCHEN, 2 FURTHER BEDROOMS, BATHROOM AND SEPARATE W.C.

WHILST THE PROPERTY DOES REQUIRE UPDATING, IT HAS BEEN WELL CARED FOR BY THE CURRENT OWNERS AND OFFERS TREMENDOUS SCOPE TO ENLARGE BY WAY OF A LOFT CONVERSION (STPP). ALONG WITH HAVING NO FORWARD CHAIN THIS SPACIOUS BUNGALOW HAS BENEFITS INCLUDING GAS FIRED CENTRAL HEATING, MAJORTY DOUBLE GLAZING, AMPLE OFF ROAD PARKING ON THE DRIVEWAY & A GOOD SIZE INTEGRAL GARAGE, THERE IS ALSO AN ENCLOSED PRIVATE REAR GARDEN. SITUATED IN THE POPULAR PART OF CHRISTCHURCH THE PROPERTY IS CONVENIENTLY LOCATED FOR LOCAL SHOPS, BUS ROUTES, CHRISTCHURCH HOSPITAL WHERE THERE IS A GP SURGERY & PHARMACY AND IT IS ALSO WITHIN THE TWYNHAM SCHOOLS CATCHMENTS.

#### 37 ALBION ROAD, CHRISTCHURCH BH23 2JH

- DETACHED TRADITIONAL BUNGALOW
- SPACIOUS ACCOMMODATION
- 2/3 BEDROOMS
- 1/2 RECEPTION ROOMS
- CONSERVATORY
- GOOD SIZE BREAKFAST/KITCHEN
- AMPLE OFF ROAD PARKING
- INTEGRAL GARAGE
- MAJORITY DOUBLE GLAZING
- GAS FIRED CENTRAL HEATING
- NO FORWARD CHAIN
- IN NEED OF GENERAL UPDATING
- TREMENDOUS SCOPE TO ENLARGE (STPP)
- CONVENIENTLY LOCATED
- FRONT AND REAR GARDENS
- FEATURE STAINED GLASS WINDOWS IN LOUNGE