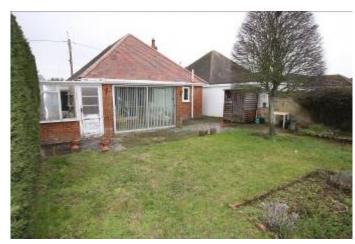

### FIRST TIME ON MARKET

OFFERED FOR SALE WITH NO FORWARD CHAIN IS THIS TRADTIONAL DETACHED BUNGALOW BUILT BY THE CURRENT OWNERS AND BEEN IN THE SAME FAMILY FOR APPROX. 70 YEARS.

THE PROPERTY IS LOCATED IS IN A CUL-DE-SAC AND HAS ACCOMMODATION COMPRISING SPACIOUS ENTRANCE HALL, LOUNGE, DINING ROOM/BEDROOM THREE, CONSERVATORY, BREAKFAST/KITCHEN, 2 FURTHER BEDROOMS, BATHROOM AND SEPARATE W.C.

WHILST THE PROPERTY DOES REQUIRE UPDATING, IT HAS BEEN WELL CARED FOR BY THE CURRENT OWNERS AND OFFERS TREMENDOUS SCOPE TO ENLARGE BY WAY OF A LOFT CONVERSION (STPP). ALONG WITH HAVING NO FORWARD CHAIN THIS SPACIOUS BUNGALOW HAS BENEFITS INCLUDING GAS FIRED CENTRAL HEATING, MAJORTY DOUBLE GLAZING, AMPLE OFF ROAD PARKING ON THE DRIVEWAY & A GOOD SIZE INTEGRAL GARAGE, THERE IS ALSO AN ENCLOSED PRIVATE REAR GARDEN. SITUATED IN THE POPULAR PART OF CHRISTCHURCH THE PROPERTY IS CONVENIENTLY LOCATED FOR LOCAL SHOPS, BUS ROUTES, CHRISTCHURCH HOSPITAL WHERE THERE IS A GP SURGERY & PHARMACY AND IT IS ALSO WITHIN THE TWYNHAM SCHOOLS CATCHMENTS.

#### 37 ALBION ROAD, CHRISTCHURCH BH23 2JH

- DETACHED TRADITIONAL BUNGALOW
- SPACIOUS ACCOMMODATION
- 2/3 BEDROOMS
- 1/2 RECEPTION ROOMS
- CONSERVATORY
- GOOD SIZE BREAKFAST/KITCHEN
- AMPLE OFF ROAD PARKING
- INTEGRAL GARAGE
- MAJORITY DOUBLE GLAZING
- GAS FIRED CENTRAL HEATING
- NO FORWARD CHAIN
- IN NEED OF GENERAL UPDATING
- TREMENDOUS SCOPE TO ENLARGE (STPP)
- CONVENIENTLY LOCATED
- FRONT AND REAR GARDENS
- FEATURE STAINED GLASS WINDOWS IN LOUNGE