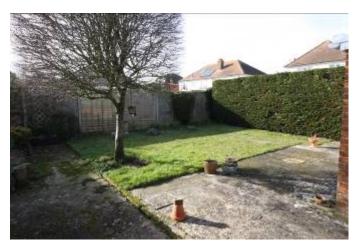

#### 37 ALBION ROAD, CHRISTCHURCH BH23 2JH

- DETACHED TRADITIONAL BUNGALOW
- SPACIOUS ACCOMMODATION
- 2/3 BEDROOMS
- 1/2 RECEPTION ROOMS
- CONSERVATORY
- GOOD SIZE BREAKFAST/KITCHEN
- AMPLE OFF ROAD PARKING
- INTEGRAL GARAGE
- MAJORITY DOUBLE GLAZING
- GAS FIRED CENTRAL HEATING
- NO FORWARD CHAIN
- IN NEED OF GENERAL UPDATING
- TREMENDOUS SCOPE TO ENLARGE (STPP)
- CONVENIENTLY LOCATED
- FRONT AND REAR GARDENS
- FEATURE STAINED GLASS WINDOWS IN LOUNGE