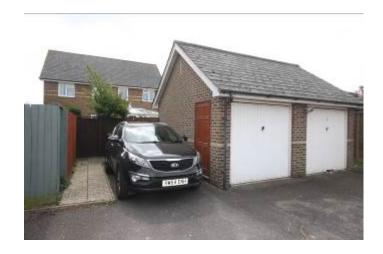

BENEFITS INCLUDE DOUBLE GLAZING, GAS FIRED CENTRAL HEATING, TWO ALLOCATED PARKING SPACES, GARAGE, BEING WITHIN THE COVETED TWYNHAM CATCHMENT AND THE ADDED BONUS OF BEING SOLD WITH NO FORWARD CHAIN.

LOCAL SHOPS INCLUDING THE BAILEY BRIDGE TRADING ESTATE ARE WITHIN EASY REACH AS IS THE MAINLINE RAILWAY STATION WHICH HAS LINKS TO LONDON WATERLOO, BOURNEMOUTH AND FURTHER AFIELD.

#### 76 AVENUE ROAD, CHRISTCHURCH BH23 2BZ

- MODERN SEMI DETACHED HOME
- 3 BEDROOMS
- MODERN BREAKFAST/KITCHEN
- WELL PROPORTIONED
  LOUNGE/DINER
- GROUND FLOOR CLOAKROOM
- NO FORWARD CHAIN
- OFF ROAD PARKING AND GARAGE
- DOUBLE GLAZING
- GAS FIRED CENTRAL HEATING
- TWYNHAM CATCHMENT
- CLOSE TO LOCAL AMENITIES
- CONVENIENT FOR TOWN CENTRE
  AND RAILWAY STATION
- WELL PRESENTED THROUGHOUT