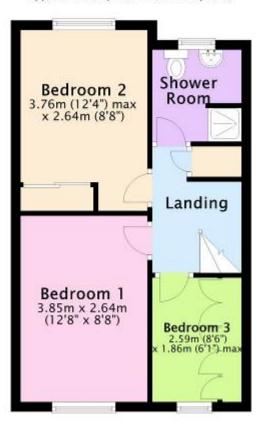

### 76 AVENUE ROAD, CHRISTCHURCH BH23 2BZ

Ground Floor Approx. 34.5 sq. metres (371.2 sq. feet)

First Floor Approx. 34.8 sq. metres (374.8 sq. feet)

Website: www.michaeladam.co.uk Email: post@michaeladam.co.uk