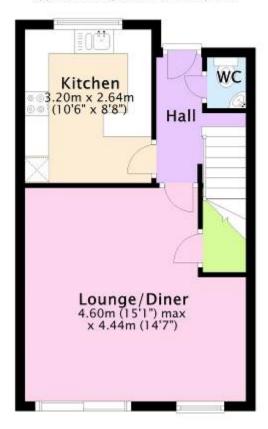

### 76 AVENUE ROAD, CHRISTCHURCH BH23 2BZ

Ground Floor Approx. 34.5 sq. metres (371.2 sq. feet)

First Floor Approx. 34.8 sq. metres (374.8 sq. feet)

Website: www.michaeladam.co.uk Email: post@michaeladam.co.uk