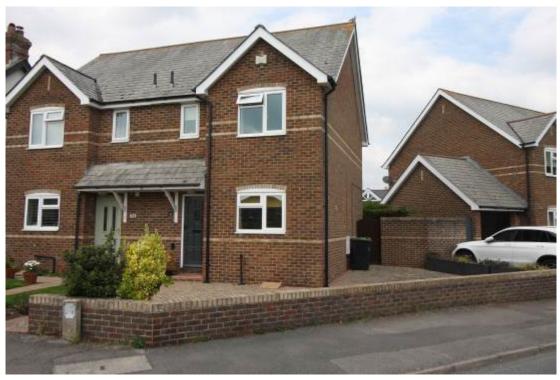

# **76 AVENUE ROAD CHRISTCHURCH BH23 2BZ**

Price £365,000

Freehold

CONVENIENTLY LOCATED FOR CHRISTCHURCH TOWN CENTRE IS THIS MODERN 3 BEDROOM SEMI **DETACHED FAMILY HOME.** 

THE PROPERTY IS WELL PRESENTED THROUGHOUT AND HAS ACCOMMODATION COMPRISING ENTRANCE HALL, GROUND FLOOR CLOAKROOM, MODERN BREAKFAST/KITCHEN, LOUNGE/DINER, 3 BEDROOMS AND MODERN FAMILY SHOWER ROOM. (BEDROOM 3 IS CURRENTLY IN USE AS A DRESSING ROOM WITH A RANGE OF FITTED WARDROBES)

BENEFITS INCLUDE DOUBLE GLAZING, GAS FIRED CENTRAL HEATING, TWO ALLOCATED PARKING SPACES, GARAGE, BEING WITHIN THE COVETED TWYNHAM CATCHMENT AND THE ADDED BONUS OF BEING SOLD WITH NO FORWARD CHAIN.

LOCAL SHOPS INCLUDING THE BAILEY BRIDGE TRADING ESTATE ARE WITHIN EASY REACH AS IS THE MAINLINE RAILWAY STATION WHICH HAS LINKS TO LONDON WATERLOO, BOURNEMOUTH AND FURTHER AFIELD.

#### 76 AVENUE ROAD, CHRISTCHURCH BH23 2BZ

- MODERN SEMI DETACHED HOME
- 3 BEDROOMS
- MODERN BREAKFAST/KITCHEN
- WELL PROPORTIONED
  LOUNGE/DINER
- GROUND FLOOR CLOAKROOM
- NO FORWARD CHAIN
- OFF ROAD PARKING AND GARAGE
- DOUBLE GLAZING
- GAS FIRED CENTRAL HEATING
- TWYNHAM CATCHMENT
- CLOSE TO LOCAL AMENITIES
- CONVENIENT FOR TOWN CENTRE
  AND RAILWAY STATION
- WELL PRESENTED THROUGHOUT