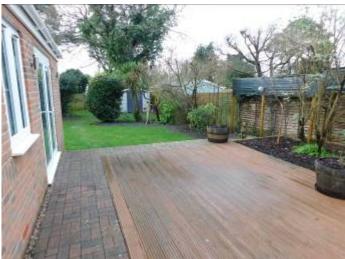

THE PROPERTY OFFERS BENEFITS WHICH INCLUDE DOUBLE GLAZING, GAS FIRED CENTRAL HEATING, ATTRACTIVE REAR GARDENS OFFERING AN EXCELLENT AMOUNT OF PRIVACY, AMPLE OFF ROAD PARKING AND A DETACHED ANNEX WHICH COULD BE UTILISED FOR AN AIR BNB, OFFICE OR FOR A DEPENDANT RELATIVE. THE ANNEX HAS A GOOD SIZE LIVING/STUDIO WITH KITCHENETTE & EN-SUITE SHOWER ROOM.