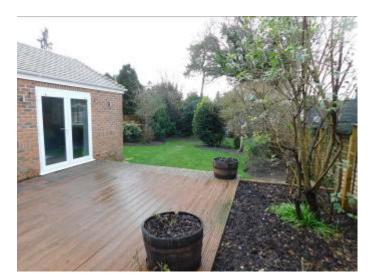

THE PROPERTY OFFERS BENEFITS WHICH INCLUDE DOUBLE GLAZING, GAS FIRED CENTRAL HEATING, ATTRACTIVE REAR GARDENS OFFERING AN EXCELLENT AMOUNT OF PRIVACY, AMPLE OFF ROAD PARKING AND A DETACHED ANNEX WHICH COULD BE UTILISED FOR AN AIR BNB, OFFICE OR FOR A DEPENDANT RELATIVE. THE ANNEX HAS A GOOD SIZE LIVING/STUDIO WITH KITCHENETTE & EN-SUITE SHOWER ROOM.