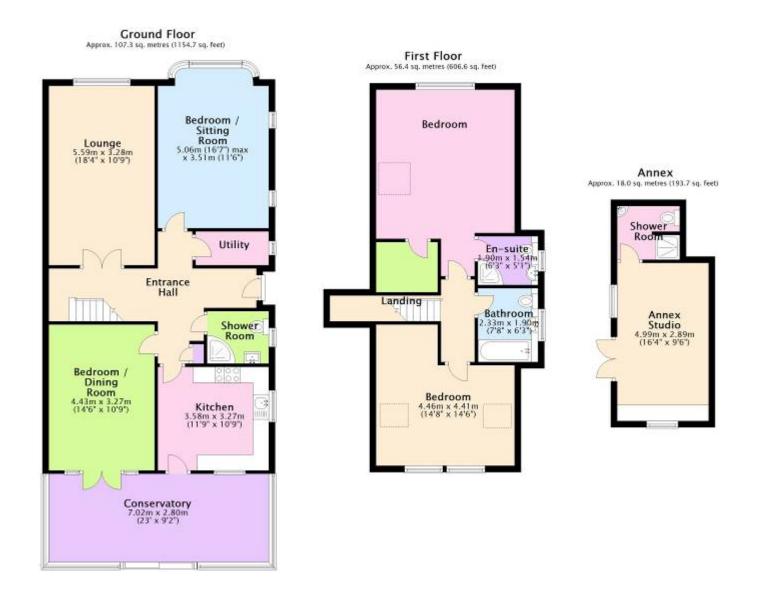

The accommodation comprises attractive Entrance Hall, Lounge, 2 ground floor Bedrooms, ground floor shower room, modern Kitchen and large Conservatory. Then to the first floor there are 2 further spacious double Bedrooms one with a modern en-suite Shower room and a further modern Family Bathroom.

THE PROPERTY OFFERS BENEFITS WHICH INCLUDE DOUBLE GLAZING, GAS FIRED CENTRAL HEATING, ATTRACTIVE REAR GARDENS OFFERING AN EXCELLENT AMOUNT OF PRIVACY, AMPLE OFF ROAD PARKING AND A DETACHED ANNEX WHICH COULD BE UTILISED FOR AN AIR BNB, OFFICE OR FOR A DEPENDANT RELATIVE. THE ANNEX HAS A GOOD SIZE LIVING/STUDIO WITH KITCHENETTE & EN-SUITE SHOWER ROOM.