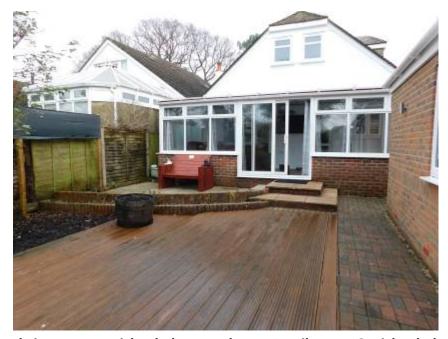

# 88 HURN ROAD CHRISTCHURCH BH23 2RP

Price £680,000

Freehold

OFFERING SPACIOUS AND VERSATILE ACCOMMODATION THIS EXTENDED CHALET IS SITUATED IN THE DESIRABLE DISTRICT OF WEST CHRISTCHURCH, BEING CLOSE TO LOCAL SHOPS, AMENITIES, BEAUTIFUL WOODLAND WALKS ON NEARBY ST CATHERINE'S HILL AND EXCELLENT TRANSPORT LINKS.

THE PROPERTY OFFERS BENEFITS WHICH INCLUDE DOUBLE GLAZING, GAS FIRED CENTRAL HEATING, ATTRACTIVE REAR GARDENS OFFERING AN EXCELLENT AMOUNT OF PRIVACY, AMPLE OFF ROAD PARKING AND A DETACHED ANNEX WHICH COULD BE UTILISED FOR AN AIR BNB, OFFICE OR FOR A DEPENDANT RELATIVE. THE ANNEX HAS A GOOD SIZE LIVING/STUDIO WITH KITCHENETTE & EN-SUITE SHOWER ROOM.