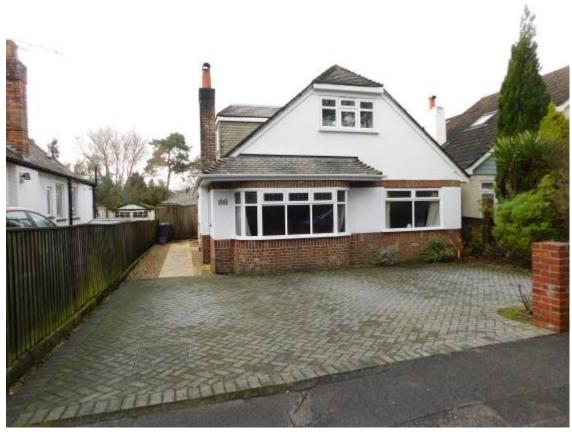

# 88 HURN ROAD CHRISTCHURCH BH23 2RP

Price £680,000

Freehold

OFFERING SPACIOUS AND VERSATILE ACCOMMODATION THIS EXTENDED CHALET IS SITUATED IN THE DESIRABLE DISTRICT OF WEST CHRISTCHURCH, BEING CLOSE TO LOCAL SHOPS, AMENITIES, BEAUTIFUL WOODLAND WALKS ON NEARBY ST CATHERINE'S HILL AND EXCELLENT TRANSPORT LINKS.

THE PROPERTY OFFERS BENEFITS WHICH INCLUDE DOUBLE GLAZING, GAS FIRED CENTRAL HEATING, ATTRACTIVE REAR GARDENS OFFERING AN EXCELLENT AMOUNT OF PRIVACY, AMPLE OFF ROAD PARKING AND A DETACHED ANNEX WHICH COULD BE UTILISED FOR AN AIR BNB, OFFICE OR FOR A DEPENDANT RELATIVE. THE ANNEX HAS A GOOD SIZE LIVING/STUDIO WITH KITCHENETTE & EN-SUITE SHOWER ROOM.