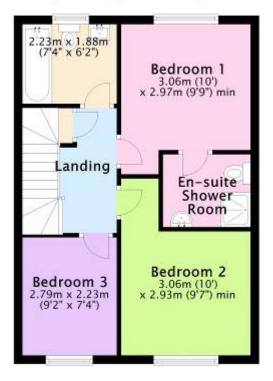

# 4 PARSONAGE CLOSE CHRISTCHURCH BH23 2GB

Price £395,000

Freehold

A MODERN, EXTREMELY WELL PRESENTED FAMILY HOME SITUATED WITHIN THE CATCHMENT AREA FOR TWYNHAM INFANTS, JUNIOR AND SECONDARY SCHOOLS.

THIS DELIGHTFUL PROPERTY HAS ACCOMMODATION COMPRISING ENTRANCE HALL, GROUND FLOOR CLOAKROOM, SPACIOUS KITCHEN/DINER, WELL PROPORTIONED LOUNGE, FIRST FLOOR LANDING, 3 GOOD SIZE BEDROOMS WITH THE MASTER BEDROOM HAVING AN EN-SUITE SHOWER ROOM AND A MODERN FAMILY BATHROOM.

#### 4 PARSONAGE CLOSE, CHRISTCHURCH BH23 2GB

Ground Floor Approx. 42.1 sq. metres (453.2 sq. feet)

First Floor Approx. 42.0 sq. metres (452.0 sq. feet)