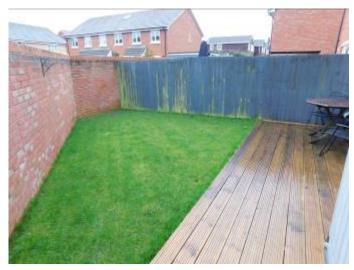

THERE IS ALSO THE ADDED BENEFIT OF BEING OFFERED FOR SALE WITH NO FORWARD CHAIN. THE REAR GARDEN IS OF A MANAGEABLE SIZE WITH LAWN AND DECKED SEATING AREA AND OFFERS A GOOD DEGREE OF PRIVACY HAVING WALLED BOUNDARIES.

- MODERN SEMI DETACHED FAMILY
  HOME
- 3 GOOD SIZE BEDROOMS
- MODERN DINING/KITCHEN
- SPACIOUS LOUNGE
- ATTRACTIVE FAMILY BATHROOM AND
  EN-SUITE SHOWER ROOM
- DRIVEWAY FOR OFF ROAD PARKING
- DOUBLE GLAZING
- GAS FIRED CENTRAL HEATING
- NO FORWARD CHAIN
- EXTREMELY WELL PRESENTED THROUGHOUT
- TWYNHAM SCHOOLS CATCHMENT
- ENCLOSED REAR GARDEN
- POPULAR LOCATION
- CLOSE TO LOCAL SHOPS AND AMENITIES
- VIEWING ADVISED