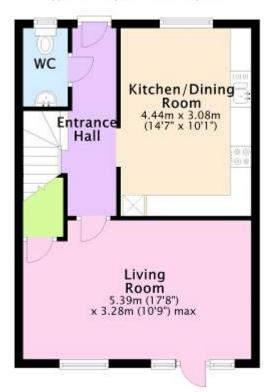

# 4 PARSONAGE CLOSE CHRISTCHURCH BH23 2GB

Price £395,000

Freehold

A MODERN, EXTREMELY WELL PRESENTED FAMILY HOME SITUATED WITHIN THE CATCHMENT AREA FOR TWYNHAM INFANTS, JUNIOR AND SECONDARY SCHOOLS.

THIS DELIGHTFUL PROPERTY HAS ACCOMMODATION COMPRISING ENTRANCE HALL, GROUND FLOOR CLOAKROOM, SPACIOUS KITCHEN/DINER, WELL PROPORTIONED LOUNGE, FIRST FLOOR LANDING, 3 GOOD SIZE BEDROOMS WITH THE MASTER BEDROOM HAVING AN EN-SUITE SHOWER ROOM AND A MODERN FAMILY BATHROOM.

#### 4 PARSONAGE CLOSE, CHRISTCHURCH BH23 2GB

Ground Floor Approx. 42.1 sq. metres (453.2 sq. feet)

First Floor Approx. 42.0 sq. metres (452.0 sq. feet)