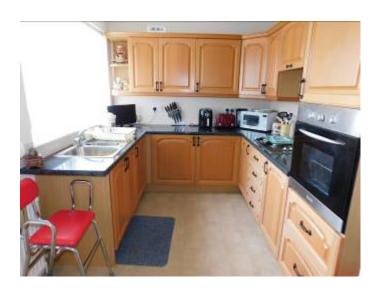

# 7 ASTON MEAD ST CATHERINE'S HILL CHRISTCHURCH BH23 2SP

Price £475,000

Freehold

SITUATED ON THE EVER POPULAR ST CATHERINE'S HILL IS THIS EXTREMELY WELL PRESENTED BUNGALOW WHICH HAS DECEPTIVELY SPACIOUS ACCOMMODATION COMPRISING ENTRANCE HALL, STAGGERED LOUNGE/DINER, MODERN STYLE KITCHEN, UTILITY ROOM, INNER HALL, 2 DOUBLE BEDROOMS, MODERN BATHROOM & SEPARATE W.C. THERE IS ALSO AN ATTRACTIVE CONSERVATORY ACCESSED FROM THE LOUNGE AREA WHICH IN TURN LEADS OUT TO THE REAR GARDEN. THE PROPERTY HAS BEEN METICULOUSLY MAINTAINED BY THE CURRENT OWNER & OFFERS THE PERFECT OPPORTUNITY FOR THOSE WISHING TO DOWNSIZE YET MAINTAIN THE QUALITY OF SPACE. EXTERNALLY, THE FRONT GARDEN IS OF AN OPEN PLAN NATURE & MAINLY LAID TO LAWN. THERE IS A DRIVEWAY PROVIDING OFF ROAD PARKING WHICH IN TURN LEADS TO THE ATTACHED GARAGE. SIDE ACCESS LEADS INTO THE REAR GARDEN WITH PATIO AREA, RAISED LAWN WITH DISPLAY BED STOCKED WITH MATURE SHRUBS & THE GARDEN BACKS DIRECTLY ONTO ST CATHERINE'S HILL ITSELF. BENEFITS INCLUDE GAS FIRED CENTRAL HEATING, DOUBLE GLAZING, BEING CLOSE TO LOCAL SHOPS AND AMENITIES PLUS BEAUTIFUL WOODLAND WALKS ALMOST ON YOUR DOORSTEP.

## 7 ASTON MEAD, ST CATHERINE'S HILL, CHRISTCHURCH BH23 2SP

- MODERN DETACHED BUNGALOW
- 2 DOUBLE BEDROOMS
- GAS FIRED CENTRAL HEATING
- DOUBLE GLAZING
- METICULOUSLY WELL MAINTAINED
- STAGGERED LOUNGE/DINER
- FEATURE CONSERVATORY
- OFF ROAD PARKING AND GARAGE
- REAR GARDEN BACKING ON TO ST CATHERINE'S HILL
- CLOSE TO AN EXCELLENT PARADE
  OF SHOPS
- POPULAR LOCATION
- MODERN FAMILY BATHROOM
- MODERN KITCHEN