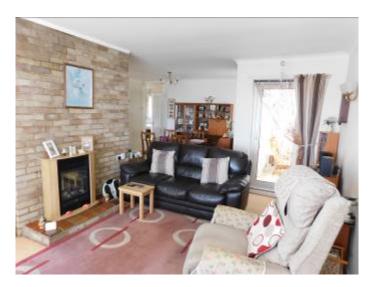

# 7 ASTON MEAD ST CATHERINE'S HILL CHRISTCHURCH BH23 2SP

Price £475,000

Freehold

SITUATED ON THE EVER POPULAR ST CATHERINE'S HILL IS THIS EXTREMELY WELL PRESENTED BUNGALOW WHICH HAS DECEPTIVELY SPACIOUS ACCOMMODATION COMPRISING ENTRANCE HALL, STAGGERED LOUNGE/DINER, MODERN STYLE KITCHEN, UTILITY ROOM, INNER HALL, 2 DOUBLE BEDROOMS, MODERN BATHROOM & SEPARATE W.C. THERE IS ALSO AN ATTRACTIVE CONSERVATORY ACCESSED FROM THE LOUNGE AREA WHICH IN TURN LEADS OUT TO THE REAR GARDEN. THE PROPERTY HAS BEEN METICULOUSLY MAINTAINED BY THE CURRENT OWNER & OFFERS THE PERFECT OPPORTUNITY FOR THOSE WISHING TO DOWNSIZE YET MAINTAIN THE QUALITY OF SPACE. EXTERNALLY, THE FRONT GARDEN IS OF AN OPEN PLAN NATURE & MAINLY LAID TO LAWN. THERE IS A DRIVEWAY PROVIDING OFF ROAD PARKING WHICH IN TURN LEADS TO THE ATTACHED GARAGE. SIDE ACCESS LEADS INTO THE REAR GARDEN WITH PATIO AREA, RAISED LAWN WITH DISPLAY BED STOCKED WITH MATURE SHRUBS & THE GARDEN BACKS DIRECTLY ONTO ST CATHERINE'S HILL ITSELF. BENEFITS INCLUDE GAS FIRED CENTRAL HEATING, DOUBLE GLAZING, BEING CLOSE TO LOCAL SHOPS AND AMENITIES PLUS BEAUTIFUL WOODLAND WALKS ALMOST ON YOUR DOORSTEP.

## 7 ASTON MEAD, ST CATHERINE'S HILL, CHRISTCHURCH BH23 2SP

- MODERN DETACHED BUNGALOW
- 2 DOUBLE BEDROOMS
- GAS FIRED CENTRAL HEATING
- DOUBLE GLAZING
- METICULOUSLY WELL MAINTAINED
- STAGGERED LOUNGE/DINER
- FEATURE CONSERVATORY
- OFF ROAD PARKING AND GARAGE
- REAR GARDEN BACKING ON TO ST CATHERINE'S HILL
- CLOSE TO AN EXCELLENT PARADE
  OF SHOPS
- POPULAR LOCATION
- MODERN FAMILY BATHROOM
- MODERN KITCHEN