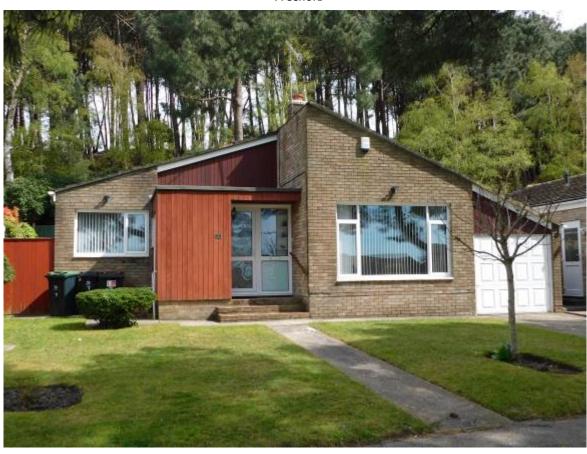

# 7 ASTON MEAD ST CATHERINE'S HILL CHRISTCHURCH BH23 2SP

Price £475,000

Freehold

SITUATED ON THE EVER POPULAR ST CATHERINE'S HILL IS THIS EXTREMELY WELL PRESENTED BUNGALOW WHICH HAS DECEPTIVELY SPACIOUS ACCOMMODATION COMPRISING ENTRANCE HALL, STAGGERED LOUNGE/DINER, MODERN STYLE KITCHEN, UTILITY ROOM, INNER HALL, 2 DOUBLE BEDROOMS, MODERN BATHROOM & SEPARATE W.C. THERE IS ALSO AN ATTRACTIVE CONSERVATORY ACCESSED FROM THE LOUNGE AREA WHICH IN TURN LEADS OUT TO THE REAR GARDEN. THE PROPERTY HAS BEEN METICULOUSLY MAINTAINED BY THE CURRENT OWNER & OFFERS THE PERFECT OPPORTUNITY FOR THOSE WISHING TO DOWNSIZE YET MAINTAIN THE QUALITY OF SPACE. EXTERNALLY, THE FRONT GARDEN IS OF AN OPEN PLAN NATURE & MAINLY LAID TO LAWN. THERE IS A DRIVEWAY PROVIDING OFF ROAD PARKING WHICH IN TURN LEADS TO THE ATTACHED GARAGE. SIDE ACCESS LEADS INTO THE REAR GARDEN WITH PATIO AREA, RAISED LAWN WITH DISPLAY BED STOCKED WITH MATURE SHRUBS & THE GARDEN BACKS DIRECTLY ONTO ST CATHERINE'S HILL ITSELF. BENEFITS INCLUDE GAS FIRED CENTRAL HEATING, DOUBLE GLAZING, BEING CLOSE TO LOCAL SHOPS AND AMENITIES PLUS BEAUTIFUL WOODLAND WALKS ALMOST ON YOUR DOORSTEP.

## 7 ASTON MEAD, ST CATHERINE'S HILL, CHRISTCHURCH BH23 2SP

- MODERN DETACHED BUNGALOW
- 2 DOUBLE BEDROOMS
- GAS FIRED CENTRAL HEATING
- DOUBLE GLAZING
- METICULOUSLY WELL MAINTAINED
- STAGGERED LOUNGE/DINER
- FEATURE CONSERVATORY
- OFF ROAD PARKING AND GARAGE
- REAR GARDEN BACKING ON TO ST CATHERINE'S HILL
- CLOSE TO AN EXCELLENT PARADE
  OF SHOPS
- POPULAR LOCATION
- MODERN FAMILY BATHROOM
- MODERN KITCHEN