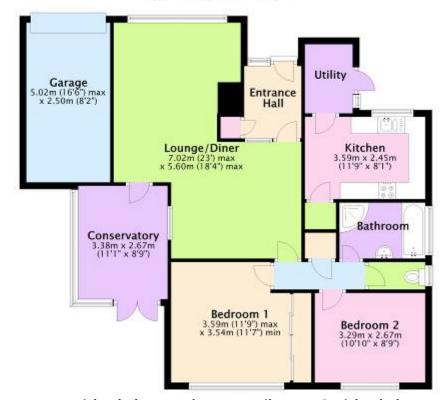

### 7 ASTON MEAD, ST CATHERINE'S HILL, CHRISTCHURCH BH23 2SP

Ground Floor Approx. 101.7 sq. metres (1095.0 sq. feet)

Website: www.michaeladam.co.uk Email: post@michaeladam.co.uk