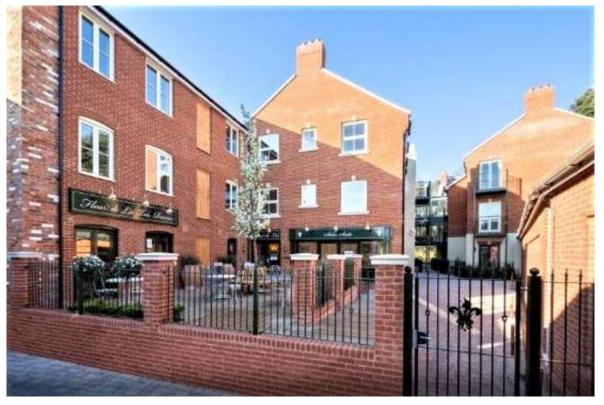

### APARTMENT 10 FLEUR DE LIS 41 HIGH STREET CHRISTCHURCH BH23 IAS

SITUATED IN THE VERY HEART OF THE TOWN CENTRE, FLEUR DE LIS WAS CONSTRUCTED IN 2015 AND COMPRISES OF 26 HIGH END APARTMENTS WITH A WIDE RANGE OF BENEFITS INCLUDING CCTV ENTRY SYSTEM, ON SITE CONCIERGE, DOUBLE GLAZING, ELECTRIC HEATING, STAIRS AND LIFT TO ALL FLOORS AND 24 HOUR ALARM SYSTEM TO THE GROUND FLOOR.