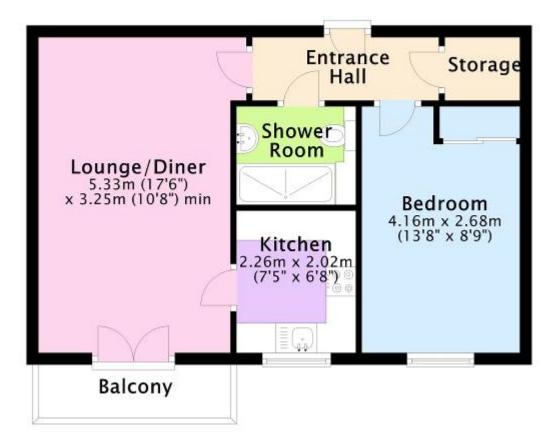

HEATING
- BALCONY
- SPACIOUS LOUNGE/DINER
- MODERN KITCHEN WITH FITTED
  APPLIANCES
- LUXURIOUS SHOWER ROOM
- TOWN CENTRE LOCATION
- ON SITE CONCIERGE
- LIFT AND STAIRS TO ALL FLOORS
- CCTV ENTRY SYSTEM
- SPECIFICALLY FOR THE OVER 60'S
- DOUBLE BEDROOM WITH BUILT IN WARDROBES

#### VIEWING STRICTLY BY APPOINTMENT PLEASE

Please note that the equipment, fittings, fireplaces, heating systems, mains services, apparatus and appliances have not been tested by us the agents so we cannot confirm that they are in working order. All measurements are approximate and are for guidance only.



Website: www.michaeladam.co.uk







Email: post@michaeladam.co.uk

#### APARTMENT 10 FLEUR DE LIS, 41 HIGH STREET, CHRISTCHURCH BH23 1AS















# First Floor

Approx. 43.4 sq. metres (467.5 sq. feet)