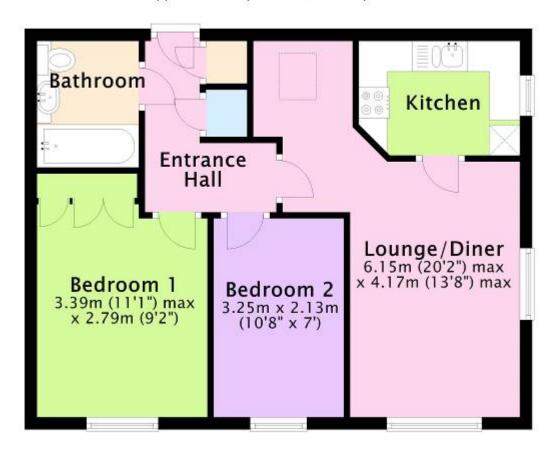

THIS ATTRACTIVE HOME HAS ACCOMMODATION OF ENTRANCE HALL, SPACIOUS DOUBLE ASPECT LOUNGE/DINER, MODERN KITCHEN, 2 BEDROOMS AND MODERN BATHROOM ALL OFFERED IN IMPECCABLE ORDER THROUGHOUT.

THE PROPERTY HAS BENEFITS OF ELECTRIC HEATING, DOUBLE GLAZING, BEING WITHIN CLOSE PROXIMITY TO THE EXCELLENT PARADE OF LOCAL SHOPS AND AMENITIES, ALONG WITH HAVING STUNNING WOODLAND WALKS ALMOST ON THE DOORSTEP. THERE IS ALSO THE ADDED BENEFIT OF BEING OFFERED FOR SALE WITH NO FORWARD CHAIN.

## 23 CATHERINE WHEEL GARDENS, MARLOW DRIVE, CHRISTCHURCH BH23 2UJ

Second Floor Approx. 48.6 sq. metres (523.3 sq. feet)

Website: www.michaeladam.co.uk Email: post@michaeladam.co.uk