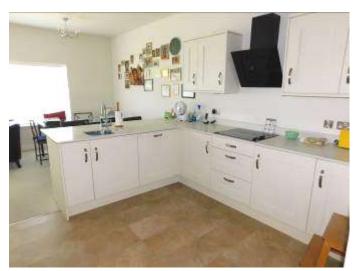

# APARTMENT 27 MONTEREY ROYAL CLOSE CHRISTCHURCH BH23 2FS

Price £250,000

Leasehold

SITUATED ON THE 2<sup>ND</sup> FLOOR AND SERVED BY BOTH LIFT AND STAIRS IS THIS MODERN CONTEMPORARY RETIREMENT FLAT WITHIN THIS EXCLUSIVE DEVELOPMENT FOR THE OVER 55'S. THE APARTMENT OFFERS SPACIOUS ACCOMMODATION INCLUDING ENTRANCE HALL, BRIGHT DOUBLE ASPECT OPEN PLAN LIVING/DINING/KITCHEN WHICH HAS INTEGRATED APPLIANCES, 2 DOUBLE BEDROOMS AND LUXURIOUS SHOWER ROOM. OFF THE HALLWAY IS A UTILITY CUPBOARD HOUSING THE WASHING MACHINE AND TUMBLE DRYER.