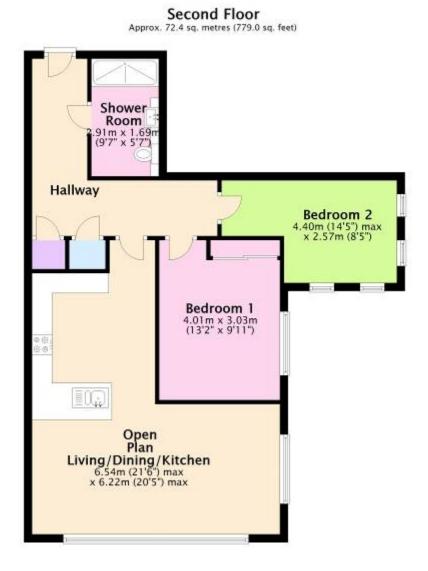

# APARTMENT 27 MONTEREY ROYAL CLOSE CHRISTCHURCH BH23 2FS

Price £250,000

Leasehold

SITUATED ON THE 2<sup>ND</sup> FLOOR AND SERVED BY BOTH LIFT AND STAIRS IS THIS MODERN CONTEMPORARY RETIREMENT FLAT WITHIN THIS EXCLUSIVE DEVELOPMENT FOR THE OVER 55'S. THE APARTMENT OFFERS SPACIOUS ACCOMMODATION INCLUDING ENTRANCE HALL, BRIGHT DOUBLE ASPECT OPEN PLAN LIVING/DINING/KITCHEN WHICH HAS INTEGRATED APPLIANCES, 2 DOUBLE BEDROOMS AND LUXURIOUS SHOWER ROOM. OFF THE HALLWAY IS A UTILITY CUPBOARD HOUSING THE WASHING MACHINE AND TUMBLE DRYER.

THE MAIN LIVING SPACE AFFORDS A DELIGHTFUL OUTLOOK OVER THE COMMUNAL GARDENS WITH FURTHER BENEFITS INCLUDING GAS FIRED CENTRAL HEATING, DOUBLE GLAZING, BUILT IN WARDROBES TO BEDROOM 1, AND THE ADDED BENEFIT OF BEING OFFERED FOR SALE WITH NO FORWARD CHAIN.

### APARTMENT 27 MONTEREY, ROYAL CLOSE, CHRISTCHURCH BH23 2FS

- MODERN 2<sup>ND</sup> FLOOR APARTMENT
- CONTEMPORARY OPEN PLAN
   LIVING SPACE
- MODERN KITCHEN AREA WITH
   INTEGRATED APPLIANCES
- DOUBLE GLAZING & GAS FIRED
   CENTRAL HEATING
- 2 DOUBLE BEDROOMS
- MODERN SHOWER ROOM
- BRIGHT DOUBLE ASPECT LOUNGE
   AREA
- NO FORWARD CHAIN
- EXCLUSIVE DEVELOPMENT FOR THE OVER 55'S
- ATTRACTIVE COMMUNAL GARDENS
- CLOSE TO LOCAL AMENITIES AND BUS ROUTES
- LIFT AND STAIRS TO ALL FLOORS