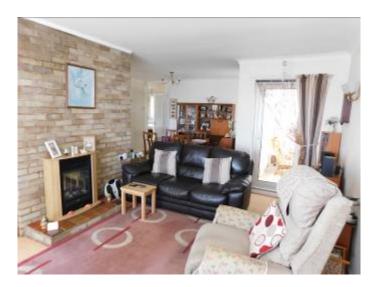

## 7 ASTON MEAD ST CATHERINE'S HILL CHRISTCHURCH BH23 2SP

Price £469,950

Freehold

SITUATED ON THE EVER POPULAR ST CATHERINE'S HILL IS THIS EXTREMELY WELL PRESENTED BUNGALOW WHICH HAS DECEPTIVELY SPACIOUS ACCOMMODATION COMPRISING ENTRANCE HALL, STAGGERED LOUNGE/DINER, MODERN STYLE KITCHEN, UTILITY ROOM, INNER HALL, 2 DOUBLE BEDROOMS, MODERN BATHROOM & SEPARATE W.C. THERE IS ALSO AN ATTRACTIVE CONSERVATORY ACCESSED FROM THE LOUNGE AREA WHICH IN TURN LEADS OUT TO THE REAR GARDEN. THE PROPERTY HAS BEEN METICULOUSLY MAINTAINED BY THE CURRENT OWNER & OFFERS THE PERFECT OPPORTUNITY FOR THOSE WISHING TO DOWNSIZE YET MAINTAIN THE QUALITY OF SPACE. EXTERNALLY, THE FRONT GARDEN IS OF AN OPEN PLAN NATURE & MAINLY LAID TO LAWN. THERE IS A DRIVEWAY PROVIDING OFF ROAD PARKING WHICH IN TURN LEADS TO THE ATTACHED GARAGE. SIDE ACCESS LEADS INTO THE REAR GARDEN WITH PATIO AREA, RAISED LAWN WITH DISPLAY BED STOCKED WITH MATURE SHRUBS & THE GARDEN BACKS DIRECTLY ONTO ST CATHERINE'S HILL ITSELF. BENEFITS INCLUDE GAS FIRED CENTRAL HEATING, DOUBLE GLAZING, BEING CLOSE TO LOCAL SHOPS AND AMENITIES PLUS BEAUTIFUL WOODLAND WALKS ALMOST ON YOUR DOORSTEP.

### 7 ASTON MEAD, ST CATHERINE'S HILL, CHRISTCHURCH BH23 2SP

- MODERN DETACHED BUNGALOW
- 2 DOUBLE BEDROOMS
- GAS FIRED CENTRAL HEATING
- DOUBLE GLAZING
- METICULOUSLY WELL MAINTAINED
- STAGGERED LOUNGE/DINER
- FEATURE CONSERVATORY
- OFF ROAD PARKING AND GARAGE
- REAR GARDEN BACKING ON TO ST CATHERINE'S HILL
- CLOSE TO AN EXCELLENT PARADE
  OF SHOPS
- POPULAR LOCATION
- MODERN FAMILY BATHROOM
- MODERN KITCHEN