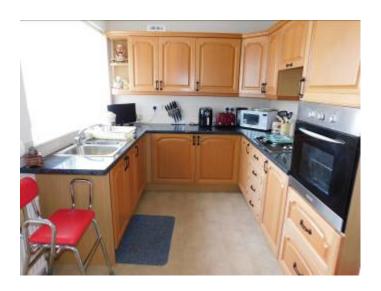

## 7 ASTON MEAD ST CATHERINE'S HILL CHRISTCHURCH BH23 2SP

Price £469,950

Freehold

SITUATED ON THE EVER POPULAR ST CATHERINE'S HILL IS THIS EXTREMELY WELL PRESENTED BUNGALOW WHICH HAS DECEPTIVELY SPACIOUS ACCOMMODATION COMPRISING ENTRANCE HALL, STAGGERED LOUNGE/DINER, MODERN STYLE KITCHEN, UTILITY ROOM, INNER HALL, 2 DOUBLE BEDROOMS, MODERN BATHROOM & SEPARATE W.C. THERE IS ALSO AN ATTRACTIVE CONSERVATORY ACCESSED FROM THE LOUNGE AREA WHICH IN TURN LEADS OUT TO THE REAR GARDEN. THE PROPERTY HAS BEEN METICULOUSLY MAINTAINED BY THE CURRENT OWNER & OFFERS THE PERFECT OPPORTUNITY FOR THOSE WISHING TO DOWNSIZE YET MAINTAIN THE QUALITY OF SPACE. EXTERNALLY, THE FRONT GARDEN IS OF AN OPEN PLAN NATURE & MAINLY LAID TO LAWN. THERE IS A DRIVEWAY PROVIDING OFF ROAD PARKING WHICH IN TURN LEADS TO THE ATTACHED GARAGE. SIDE ACCESS LEADS INTO THE REAR GARDEN WITH PATIO AREA, RAISED LAWN WITH DISPLAY BED STOCKED WITH MATURE SHRUBS & THE GARDEN BACKS DIRECTLY ONTO ST CATHERINE'S HILL ITSELF. BENEFITS INCLUDE GAS FIRED CENTRAL HEATING, DOUBLE GLAZING, BEING CLOSE TO LOCAL SHOPS AND AMENITIES PLUS BEAUTIFUL WOODLAND WALKS ALMOST ON YOUR DOORSTEP.

### 7 ASTON MEAD, ST CATHERINE'S HILL, CHRISTCHURCH BH23 2SP

- MODERN DETACHED BUNGALOW
- 2 DOUBLE BEDROOMS
- GAS FIRED CENTRAL HEATING
- DOUBLE GLAZING
- METICULOUSLY WELL MAINTAINED
- STAGGERED LOUNGE/DINER
- FEATURE CONSERVATORY
- OFF ROAD PARKING AND GARAGE
- REAR GARDEN BACKING ON TO ST CATHERINE'S HILL
- CLOSE TO AN EXCELLENT PARADE
  OF SHOPS
- POPULAR LOCATION
- MODERN FAMILY BATHROOM
- MODERN KITCHEN