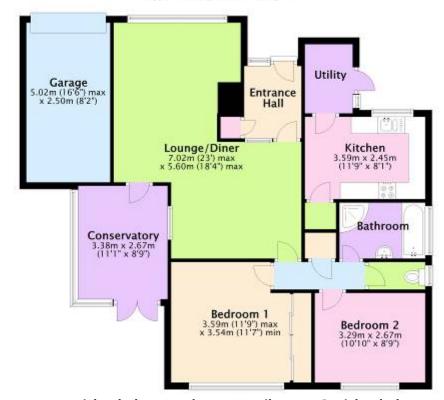

#### 7 ASTON MEAD, ST CATHERINE'S HILL, CHRISTCHURCH BH23 2SP

Ground Floor Approx. 101.7 sq. metres (1095.0 sq. feet)

Website: www.michaeladam.co.uk Email: post@michaeladam.co.uk