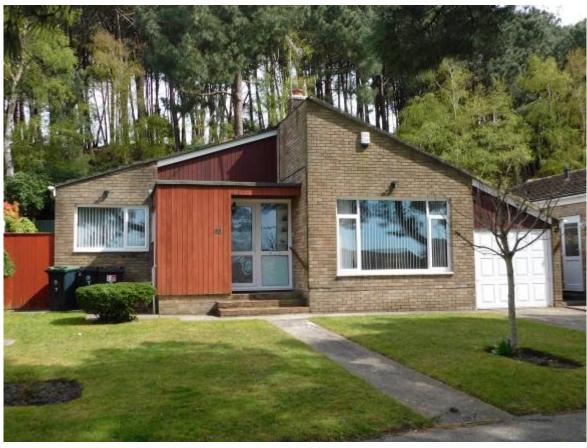

## 7 ASTON MEAD ST CATHERINE'S HILL CHRISTCHURCH BH23 2SP

Price £469,950

Freehold

SITUATED ON THE EVER POPULAR ST CATHERINE'S HILL IS THIS EXTREMELY WELL PRESENTED BUNGALOW WHICH HAS DECEPTIVELY SPACIOUS ACCOMMODATION COMPRISING ENTRANCE HALL, STAGGERED LOUNGE/DINER, MODERN STYLE KITCHEN, UTILITY ROOM, INNER HALL, 2 DOUBLE BEDROOMS, MODERN BATHROOM & SEPARATE W.C. THERE IS ALSO AN ATTRACTIVE CONSERVATORY ACCESSED FROM THE LOUNGE AREA WHICH IN TURN LEADS OUT TO THE REAR GARDEN. THE PROPERTY HAS BEEN METICULOUSLY MAINTAINED BY THE CURRENT OWNER & OFFERS THE PERFECT OPPORTUNITY FOR THOSE WISHING TO DOWNSIZE YET MAINTAIN THE QUALITY OF SPACE. EXTERNALLY, THE FRONT GARDEN IS OF AN OPEN PLAN NATURE & MAINLY LAID TO LAWN. THERE IS A DRIVEWAY PROVIDING OFF ROAD PARKING WHICH IN TURN LEADS TO THE ATTACHED GARAGE. SIDE ACCESS LEADS INTO THE REAR GARDEN WITH PATIO AREA, RAISED LAWN WITH DISPLAY BED STOCKED WITH MATURE SHRUBS & THE GARDEN BACKS DIRECTLY ONTO ST CATHERINE'S HILL ITSELF. BENEFITS INCLUDE GAS FIRED CENTRAL HEATING, DOUBLE GLAZING, BEING CLOSE TO LOCAL SHOPS AND AMENITIES PLUS BEAUTIFUL WOODLAND WALKS ALMOST ON YOUR DOORSTEP.

### 7 ASTON MEAD, ST CATHERINE'S HILL, CHRISTCHURCH BH23 2SP

- MODERN DETACHED BUNGALOW
- 2 DOUBLE BEDROOMS
- GAS FIRED CENTRAL HEATING
- DOUBLE GLAZING
- METICULOUSLY WELL MAINTAINED
- STAGGERED LOUNGE/DINER
- FEATURE CONSERVATORY
- OFF ROAD PARKING AND GARAGE
- REAR GARDEN BACKING ON TO ST CATHERINE'S HILL
- CLOSE TO AN EXCELLENT PARADE
  OF SHOPS
- POPULAR LOCATION
- MODERN FAMILY BATHROOM
- MODERN KITCHEN