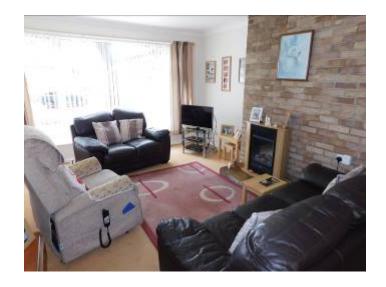

## 7 ASTON MEAD ST CATHERINE'S HILL CHRISTCHURCH BH23 2SP

Price £469,950

Freehold

SITUATED ON THE EVER POPULAR ST CATHERINE'S HILL IS THIS EXTREMELY WELL PRESENTED BUNGALOW WHICH HAS DECEPTIVELY SPACIOUS ACCOMMODATION COMPRISING ENTRANCE HALL, STAGGERED LOUNGE/DINER, MODERN STYLE KITCHEN, UTILITY ROOM, INNER HALL, 2 DOUBLE BEDROOMS, MODERN BATHROOM & SEPARATE W.C. THERE IS ALSO AN ATTRACTIVE CONSERVATORY ACCESSED FROM THE LOUNGE AREA WHICH IN TURN LEADS OUT TO THE REAR GARDEN. THE PROPERTY HAS BEEN METICULOUSLY MAINTAINED BY THE CURRENT OWNER & OFFERS THE PERFECT OPPORTUNITY FOR THOSE WISHING TO DOWNSIZE YET MAINTAIN THE QUALITY OF SPACE. EXTERNALLY, THE FRONT GARDEN IS OF AN OPEN PLAN NATURE & MAINLY LAID TO LAWN. THERE IS A DRIVEWAY PROVIDING OFF ROAD PARKING WHICH IN TURN LEADS TO THE ATTACHED GARAGE. SIDE ACCESS LEADS INTO THE REAR GARDEN WITH PATIO AREA, RAISED LAWN WITH DISPLAY BED STOCKED WITH MATURE SHRUBS & THE GARDEN BACKS DIRECTLY ONTO ST CATHERINE'S HILL ITSELF. BENEFITS INCLUDE GAS FIRED CENTRAL HEATING, DOUBLE GLAZING, BEING CLOSE TO LOCAL SHOPS AND AMENITIES PLUS BEAUTIFUL WOODLAND WALKS ALMOST ON YOUR DOORSTEP.

### 7 ASTON MEAD, ST CATHERINE'S HILL, CHRISTCHURCH BH23 2SP

- MODERN DETACHED BUNGALOW
- 2 DOUBLE BEDROOMS
- GAS FIRED CENTRAL HEATING
- DOUBLE GLAZING
- METICULOUSLY WELL MAINTAINED
- STAGGERED LOUNGE/DINER
- FEATURE CONSERVATORY
- OFF ROAD PARKING AND GARAGE
- REAR GARDEN BACKING ON TO ST CATHERINE'S HILL
- CLOSE TO AN EXCELLENT PARADE
  OF SHOPS
- POPULAR LOCATION
- MODERN FAMILY BATHROOM
- MODERN KITCHEN