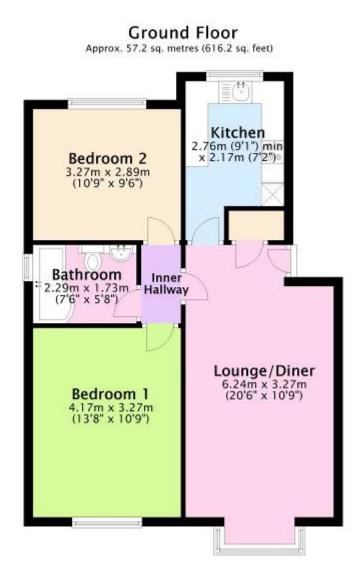

THE ACCOMMODATION COMPRISES 2 SPACIOUS DOUBLE BEDROOMS, GOOD SIZE LOUNGE/DINER, MODERN STYLE KITCHEN AND REFURBISHED BATHROOM.

THE PROPERTY HAS RECENTLY BEEN REDECORATED THROUGH AND HAS NEW CARPETS.

BENEFITS CONVEYED WITH THE PROPERTY INCLUDE GAS FIRED CENTRAL HEATING, DOUBLE GLAZING,
GARAGE IN NEARBY BLOCK AND THE ADDED BONUS OF BEING OFFERED FOR SALE WITH NO
FORWARD CHAIN AND A NEWLY EXTENDED LEASE OF APPROXIMATELY 150 YEARS.
AS STATED THIS LOVELY FLAT IS LOCATED WITHIN WALKING DISTANCE OF THE TOWN CENTRE AND
MAINLINE STATION AND WE FEEL WOULD MAKE AN IDEAL FIRST TIME BUY.