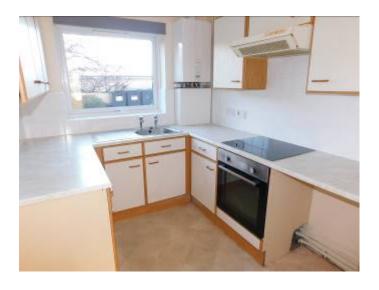

THE ACCOMMODATION COMPRISES 2 SPACIOUS DOUBLE BEDROOMS, GOOD SIZE LOUNGE/DINER, MODERN STYLE KITCHEN AND REFURBISHED BATHROOM.

THE PROPERTY HAS RECENTLY BEEN REDECORATED THROUGH AND HAS NEW CARPETS.

BENEFITS CONVEYED WITH THE PROPERTY INCLUDE GAS FIRED CENTRAL HEATING, DOUBLE GLAZING,
GARAGE IN NEARBY BLOCK AND THE ADDED BONUS OF BEING OFFERED FOR SALE WITH NO
FORWARD CHAIN AND A NEWLY EXTENDED LEASE OF APPROXIMATELY 150 YEARS.
AS STATED THIS LOVELY FLAT IS LOCATED WITHIN WALKING DISTANCE OF THE TOWN CENTRE AND
MAINLINE STATION AND WE FEEL WOULD MAKE AN IDEAL FIRST TIME BUY.

### FLAT 1 FAIRMILE COURT, FAIRMILE ROAD, CHRISTCHURCH BH23 2LA

- GROUND FLOOR FLAT
- BRIGHT AND AIRY
   ACCOMMODATION
- SPACIOUS LOUNGE/DINER
- 2 EXCELLENT DOUBLE BEDROOMS
- RECENTLY REFURBISHED
   BATHROOM
- REDECORATED THROUGHOUT
- GARAGE IN NEARBY BLOCK
- NO FORWARD CHAIN
- WALKING DISTANCE TO TOWN
   CENTRE AND TRAIN STATION
- DOUBLE GLAZING
- GAS FIRED CENTRAL HEATING
- NEWLY EXTENDED LEASE
- TWYNHAM CATCHMENT