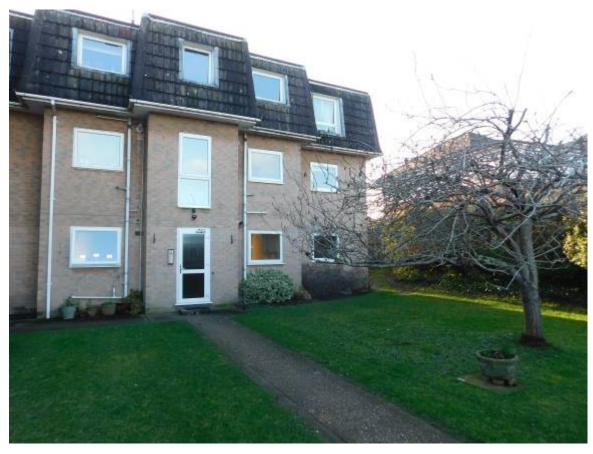

# FLAT I FAIRMILE COURT FAIRMILE ROAD CHRISTCHURCH BH23 2LA

Price £215,000

Leasehold

A BRIGHT AND AIRY GROUND FLOOR FLAT WHICH IS SITUATED WITHIN CLOSE PROXIMITY TO CHRISTCHURCH TOWN CENTRE AND MAINLINE RAILWAY STATION.

THE ACCOMMODATION COMPRISES 2 SPACIOUS DOUBLE BEDROOMS, GOOD SIZE LOUNGE/DINER, MODERN STYLE KITCHEN AND REFURBISHED BATHROOM.

THE PROPERTY HAS RECENTLY BEEN REDECORATED THROUGH AND HAS NEW CARPETS.

BENEFITS CONVEYED WITH THE PROPERTY INCLUDE GAS FIRED CENTRAL HEATING, DOUBLE GLAZING,
GARAGE IN NEARBY BLOCK AND THE ADDED BONUS OF BEING OFFERED FOR SALE WITH NO
FORWARD CHAIN AND A NEWLY EXTENDED LEASE OF APPROXIMATELY 150 YEARS.
AS STATED THIS LOVELY FLAT IS LOCATED WITHIN WALKING DISTANCE OF THE TOWN CENTRE AND
MAINLINE STATION AND WE FEEL WOULD MAKE AN IDEAL FIRST TIME BUY.

### FLAT 1 FAIRMILE COURT, FAIRMILE ROAD, CHRISTCHURCH BH23 2LA

- GROUND FLOOR FLAT
- BRIGHT AND AIRY
   ACCOMMODATION
- SPACIOUS LOUNGE/DINER
- 2 EXCELLENT DOUBLE BEDROOMS
- RECENTLY REFURBISHED
   BATHROOM
- REDECORATED THROUGHOUT
- GARAGE IN NEARBY BLOCK
- NO FORWARD CHAIN
- WALKING DISTANCE TO TOWN
   CENTRE AND TRAIN STATION
- DOUBLE GLAZING
- GAS FIRED CENTRAL HEATING
- NEWLY EXTENDED LEASE
- TWYNHAM CATCHMENT