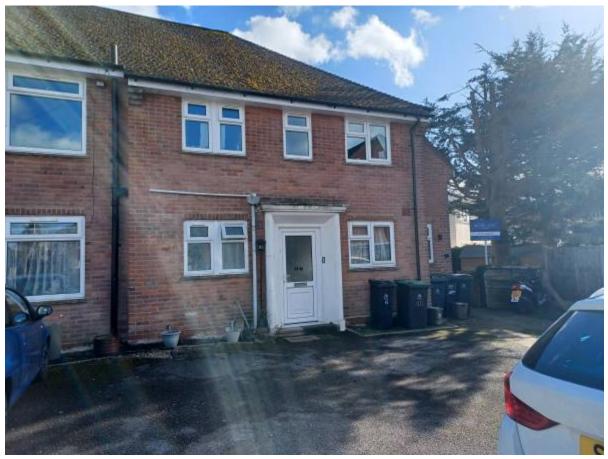

# 15a SYDNEY ROAD CHRISTCHURCH BH23 2HX

Price £289,950

Leasehold

A SPACIOUS FIRST FLOOR FLAT WHICH HAS GOOD SIZED ACCOMMODATION THROUGHOUT INCLUDING ENTRANE HALL, FIRST FLOOR LANDING, LOUNGE, MODERN DINING/KITCHEN, 3 DOUBLE BEDROOMS AND MODERN FAMILY BATHROOM WITH BOTH BATH AND CORNER SHOWER CUBICLE. THE PROPERTY IS BEING OFFERED FOR SALE WITH NO FORWARD CHAIN AND HAS FURTHER BENEFITS INCLUDING DOUBLE GLAZING, GAS FIRED CENTRAL HEATING, OFF ROAD PARKING, LOFT STORAGE SPACE AND A LARGE PRIVATE GARDEN WITH STORAGE SHEDS AND CHILDRENS TREE HOUSE.

SITUATED IN A CUL-DE-SAC WITHIN REASONABLY CLOSE PROXIMITY TO LOCAL SHOPS, BUS ROUTES AND AMENITIES, AND ALSO BEING WITHIN THE TWYNHAM SCHOOLS CATCHMENTS. THERE ARE BEAUTIFUL WOODLAND WALKS ON NEARBY ST CATHERINE'S HILL, STUNNING BEACHES ARE ONLY A SHORT DRIVE AWAY AND THE TOWN CENTRE OF CHRISTCHURCH WITH IT'S WIDE RANGE OF SHOPPING AND RECREATIONAL FACILITIES IS APPROXIMATELY 1.25 MILES DISTANT.

#### 15A SYDNEY ROAD, CHRISTCHURCH BH23 2HX

- SPACIOUS FIRST FLOOR FLAT
- 3 DOUBLE BEDROOMS
- DOUBLE GLAZING
- GAS FIRED CENTRAL HEATING
- NO FORWARD CHAIN
- LOUNGE
- MODERN DINING/KITCHEN
- LARGE PRIVATE GARDEN
- CUL-DE-SAC LOCATION
- TWYNHAM CATCHMENT
- APPROXIMATELY 92 YEARS
  REMAINING ON LEASE
- MODERN FAMILY BATHROOM
- OFF ROAD PARKING
- VIEWING ADVISED
- LOW MAINTENANCE CHARGES OF