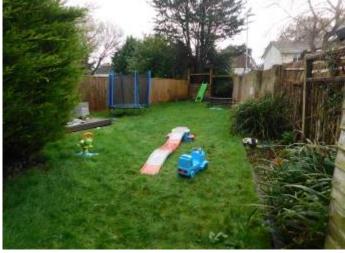

# 15a SYDNEY ROAD CHRISTCHURCH BH23 2HX

Price £289,950

Leasehold

A SPACIOUS FIRST FLOOR FLAT WHICH HAS GOOD SIZED ACCOMMODATION THROUGHOUT INCLUDING ENTRANE HALL, FIRST FLOOR LANDING, LOUNGE, MODERN DINING/KITCHEN, 3 DOUBLE BEDROOMS AND MODERN FAMILY BATHROOM WITH BOTH BATH AND CORNER SHOWER CUBICLE. THE PROPERTY IS BEING OFFERED FOR SALE WITH NO FORWARD CHAIN AND HAS FURTHER BENEFITS INCLUDING DOUBLE GLAZING, GAS FIRED CENTRAL HEATING, OFF ROAD PARKING, LOFT STORAGE SPACE AND A LARGE PRIVATE GARDEN WITH STORAGE SHEDS AND CHILDRENS TREE HOUSE.

SITUATED IN A CUL-DE-SAC WITHIN REASONABLY CLOSE PROXIMITY TO LOCAL SHOPS, BUS ROUTES AND AMENITIES, AND ALSO BEING WITHIN THE TWYNHAM SCHOOLS CATCHMENTS. THERE ARE BEAUTIFUL WOODLAND WALKS ON NEARBY ST CATHERINE'S HILL, STUNNING BEACHES ARE ONLY A SHORT DRIVE AWAY AND THE TOWN CENTRE OF CHRISTCHURCH WITH IT'S WIDE RANGE OF SHOPPING AND RECREATIONAL FACILITIES IS APPROXIMATELY 1.25 MILES DISTANT.