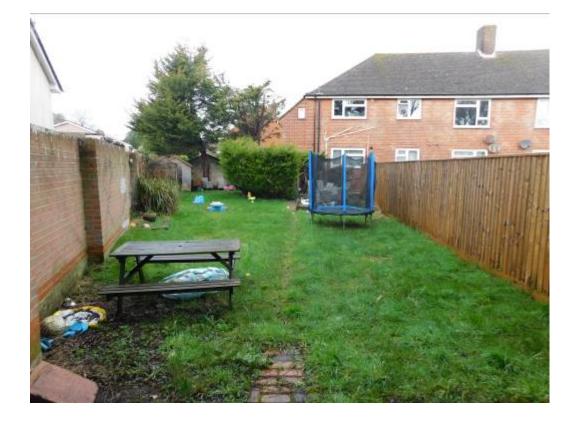

# 15a SYDNEY ROAD CHRISTCHURCH BH23 2HX

Price £289,950

Leasehold

A SPACIOUS FIRST FLOOR FLAT WHICH HAS GOOD SIZED ACCOMMODATION THROUGHOUT INCLUDING ENTRANE HALL, FIRST FLOOR LANDING, LOUNGE, MODERN DINING/KITCHEN, 3 DOUBLE BEDROOMS AND MODERN FAMILY BATHROOM WITH BOTH BATH AND CORNER SHOWER CUBICLE. THE PROPERTY IS BEING OFFERED FOR SALE WITH NO FORWARD CHAIN AND HAS FURTHER BENEFITS INCLUDING DOUBLE GLAZING, GAS FIRED CENTRAL HEATING, OFF ROAD PARKING, LOFT STORAGE SPACE AND A LARGE PRIVATE GARDEN WITH STORAGE SHEDS AND CHILDRENS TREE HOUSE.

SITUATED IN A CUL-DE-SAC WITHIN REASONABLY CLOSE PROXIMITY TO LOCAL SHOPS, BUS ROUTES AND AMENITIES, AND ALSO BEING WITHIN THE TWYNHAM SCHOOLS CATCHMENTS. THERE ARE BEAUTIFUL WOODLAND WALKS ON NEARBY ST CATHERINE'S HILL, STUNNING BEACHES ARE ONLY A SHORT DRIVE AWAY AND THE TOWN CENTRE OF CHRISTCHURCH WITH IT'S WIDE RANGE OF SHOPPING AND RECREATIONAL FACILITIES IS APPROXIMATELY 1.25 MILES DISTANT.