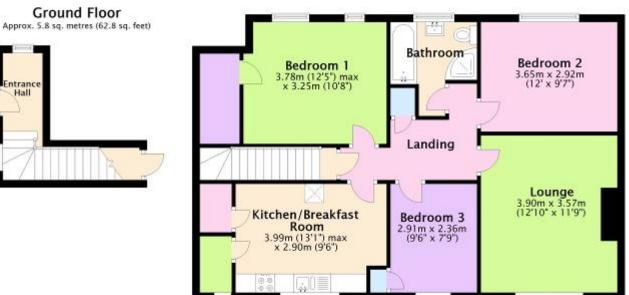

# 15a SYDNEY ROAD CHRISTCHURCH BH23 2HX

Price £289,950

Leasehold

A SPACIOUS FIRST FLOOR FLAT WHICH HAS GOOD SIZED ACCOMMODATION THROUGHOUT INCLUDING ENTRANE HALL, FIRST FLOOR LANDING, LOUNGE, MODERN DINING/KITCHEN, 3 DOUBLE BEDROOMS AND MODERN FAMILY BATHROOM WITH BOTH BATH AND CORNER SHOWER CUBICLE. THE PROPERTY IS BEING OFFERED FOR SALE WITH NO FORWARD CHAIN AND HAS FURTHER BENEFITS INCLUDING DOUBLE GLAZING, GAS FIRED CENTRAL HEATING, OFF ROAD PARKING, LOFT STORAGE SPACE AND A LARGE PRIVATE GARDEN WITH STORAGE SHEDS AND CHILDRENS TREE HOUSE.

#### 15A SYDNEY ROAD, CHRISTCHURCH BH23 2HX

First Floor Approx. 77.6 sq. metres (835.1 sq. feet)