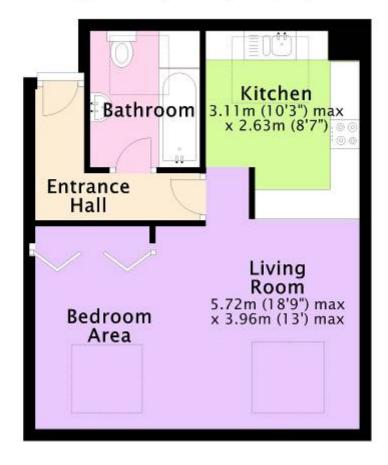

# FLAT 11 FRANCESCA GRANGE SOMERFORD WAY CHRISTCHURCH BH23 3QN

Price £165,000

Shared Freehold

SITUATED IN CLOSE PROXIMITY TO LOCAL SHOPS, AMENTIES, BUS ROUTES AND BEAUTIFUL BEACHES, IS THIS LARGE STUDIO STYLE APARTMENT WHICH COULD EASILY BE CONVERTED BACK TO A ONE BEDROOM FLAT BY THE REPLACING OF A STUD WALL.

AT PRESENT THE LAYOUT OFFERS BRIGHT AND AIRY ACCOMMODATION WITH FAR REACHING VIEWS TOWARDS HENGISTBURY HEAD. THE ENTRANCE LEADS INTO AN OPEN PLAN LIVING/BEDROOM AREA WITH SEPARATE KITCHEN, AND BATHROOM ALSO ACCESSED FROM THE HALL. THE PROPERTY BOASTS BENEFITS INCLUDING ELECTRIC HEATING, DOUBLE GLAZED VELUX WINDOWS WHICH WERE RENEWED APPROXIMATELY 4 YEARS AGO, ALLOCATED PARKING SPACE AND THE ADDED BENEFIT OF BEING OFFERED FOR SALE WITH NO FORWARD CHAIN.

## Second Floor Approx. 36.7 sq. metres (395.4 sq. feet)