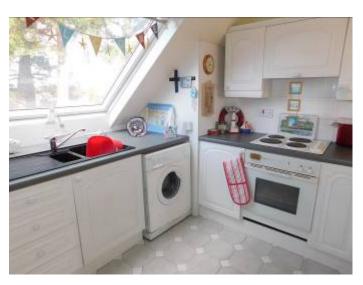

AT PRESENT THE LAYOUT OFFERS BRIGHT AND AIRY ACCOMMODATION WITH FAR REACHING VIEWS TOWARDS HENGISTBURY HEAD. THE ENTRANCE LEADS INTO AN OPEN PLAN LIVING/BEDROOM AREA WITH SEPARATE KITCHEN, AND BATHROOM ALSO ACCESSED FROM THE HALL. THE PROPERTY BOASTS BENEFITS INCLUDING ELECTRIC HEATING, DOUBLE GLAZED VELUX WINDOWS WHICH WERE RENEWED APPROXIMATELY 4 YEARS AGO, ALLOCATED PARKING SPACE AND THE ADDED BENEFIT OF BEING OFFERED FOR SALE WITH NO FORWARD CHAIN.

WE FEEL THIS DELIGHTFUL FLAT WOULD MAKE AN IDEAL FIRST TIME BUY, INVESTMENT OR LOCK UP AND LEAVE HOLIDAY HOME.

- 2<sup>nd</sup> FLOOR APARTMENT
- OPEN PLAN LIVING/BEDROOM
- MODERN STYLE KITCHEN
- EASILY CONVERTED BACK TO A ONE BEDROOM FLAT
- ELECTRIC HEATING
- BATHROOM
- DOUBLE GLAZED VELUX WINDOWS
- FAR REACHING VIEWS TOWARDS HENGISTBURY HEAD
- NO FORWARD CHAIN
- ALLOCATED PARKING SPACE
- CLOSE TO LOCAL SHOPS AND
  AMENITIES
- EAVES AND LOFT STORAGE