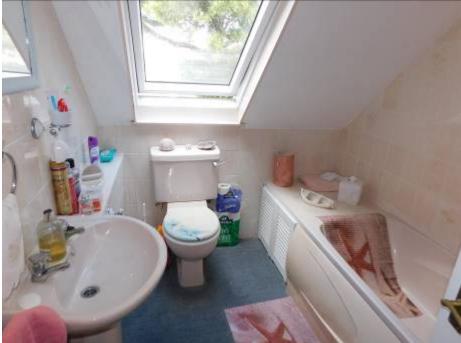

AT PRESENT THE LAYOUT OFFERS BRIGHT AND AIRY ACCOMMODATION WITH FAR REACHING VIEWS TOWARDS HENGISTBURY HEAD. THE ENTRANCE LEADS INTO AN OPEN PLAN LIVING/BEDROOM AREA WITH SEPARATE KITCHEN, AND BATHROOM ALSO ACCESSED FROM THE HALL. THE PROPERTY BOASTS BENEFITS INCLUDING ELECTRIC HEATING, DOUBLE GLAZED VELUX WINDOWS WHICH WERE RENEWED APPROXIMATELY 4 YEARS AGO, ALLOCATED PARKING SPACE AND THE ADDED BENEFIT OF BEING OFFERED FOR SALE WITH NO FORWARD CHAIN.