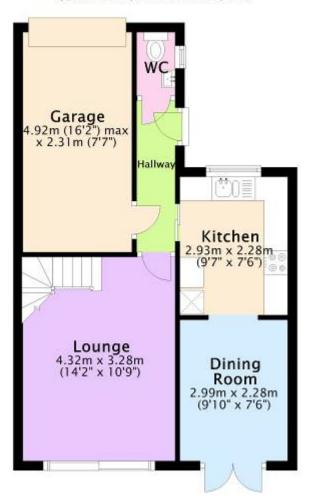

### 2 SQUIRRELLS CLOSE, WEST CHRISTCHURCH BH23 2PZ

Ground Floor Approx. 43.5 sq. metres (468.6 sq. feet)