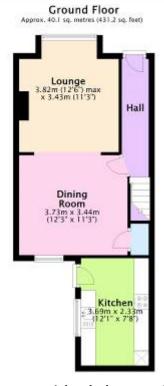

# 6 STOURBANK ROAD CHRISTCHURCH BH23 ILH

Price £350,000

Freehold

A DELIGHTFUL 3 BEDROOM MID TERRACE COTTAGE WHICH OFFERS LOTS OF CHARACTER AND HAS BEEN WELL MAINTAINED BY THE CURRENT OWNERS.

FURTHER ACCOMMODATION COMPRISES ENTRANCE HALL, LOUNGE/DINER, MODERN RECENTLY RENEWED KITCHEN AND FIRST FLOOR FAMILY BATHROOM.

#### 6 STOURBANK ROAD, CHRISTCHURCH BH23 1LH

- MID TERRACE CHARACTER COTTAGE
- 3 BEDROOMS
- FIRST FLOOR FAMILY BATHROOM
- ATTRACTIVE LOUNGE/DINER
- MODERN RECENTLY RENEWED
   KITCHEN
- ENCLOSED REAR GARDEN
- TWYNHAM CATCHMENT
- LEVEL WALK TO CHRISTCHURCH TOWN CENTRE & RAILWAY STATION
- DOUBLE GLAZING
- GAS FIRED CENTRAL HEATING
- CLOSE TO LOCAL SHOPS AND AMENITIES
- POPULAR LOCATION
- WELL PRESENTED THROUGHOUT
- NEARBY RIVERSIDE WALKS
- VIEWING ADVISED
- PERMIT PARKING
- SOLAR PANELS

### **VIEWING STRICTLY BY APPOINTMENT PLEASE**

Please note that the equipment, fittings, fireplaces, heating systems, mains services, apparatus and appliances have not been tested by us the agents so we cannot confirm that they are in working order. All measurements are approximate and are for guidance only.