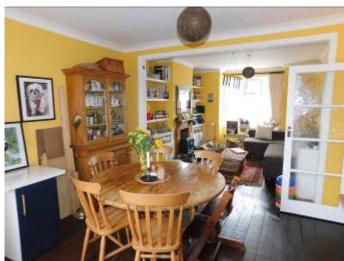

# 6 STOURBANK ROAD CHRISTCHURCH BH23 ILH

Price £350,000

Freehold

A DELIGHTFUL 3 BEDROOM MID TERRACE COTTAGE WHICH OFFERS LOTS OF CHARACTER AND HAS BEEN WELL MAINTAINED BY THE CURRENT OWNERS.

FURTHER ACCOMMODATION COMPRISES ENTRANCE HALL, LOUNGE/DINER, MODERN RECENTLY RENEWED KITCHEN AND FIRST FLOOR FAMILY BATHROOM.

#### 6 STOURBANK ROAD, CHRISTCHURCH BH23 1LH

- MID TERRACE CHARACTER COTTAGE
- 3 BEDROOMS
- FIRST FLOOR FAMILY BATHROOM
- ATTRACTIVE LOUNGE/DINER
- MODERN RECENTLY RENEWED
   KITCHEN
- ENCLOSED REAR GARDEN
- TWYNHAM CATCHMENT
- LEVEL WALK TO CHRISTCHURCH TOWN CENTRE & RAILWAY STATION
- DOUBLE GLAZING
- GAS FIRED CENTRAL HEATING
- CLOSE TO LOCAL SHOPS AND AMENITIES
- POPULAR LOCATION
- WELL PRESENTED THROUGHOUT
- NEARBY RIVERSIDE WALKS
- VIEWING ADVISED
- PERMIT PARKING
- SOLAR PANELS