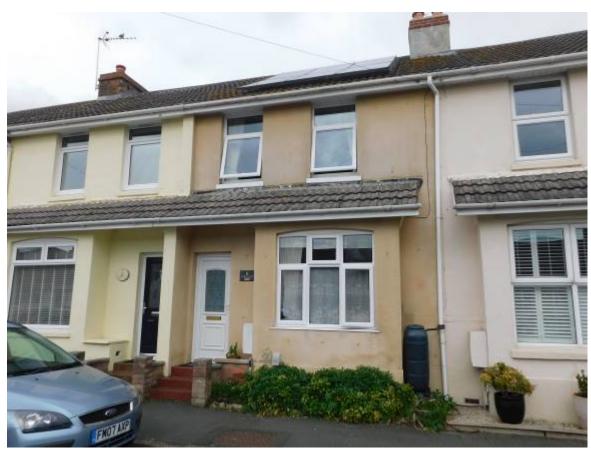

# 6 STOURBANK ROAD CHRISTCHURCH BH23 ILH

Price £350,000

Freehold

A DELIGHTFUL 3 BEDROOM MID TERRACE COTTAGE WHICH OFFERS LOTS OF CHARACTER AND HAS BEEN WELL MAINTAINED BY THE CURRENT OWNERS.

FURTHER ACCOMMODATION COMPRISES ENTRANCE HALL, LOUNGE/DINER, MODERN RECENTLY RENEWED KITCHEN AND FIRST FLOOR FAMILY BATHROOM.

BENEFITS CONVEYED WITH THE PROPERTY INCLUDE DOUBLE GLAZING, GAS FIRED CENTRAL HEATING

AND AN ATTRACTIVE, PRIVATE REAR GARDEN, PERMIT PARKING & SOLAR PANELS.

EARLY VIEWING IS ADVISED TO FULLY APPRECIATE.

#### 6 STOURBANK ROAD, CHRISTCHURCH BH23 1LH

- MID TERRACE CHARACTER COTTAGE
- 3 BEDROOMS
- FIRST FLOOR FAMILY BATHROOM
- ATTRACTIVE LOUNGE/DINER
- MODERN RECENTLY RENEWED
   KITCHEN
- ENCLOSED REAR GARDEN
- TWYNHAM CATCHMENT
- LEVEL WALK TO CHRISTCHURCH TOWN CENTRE & RAILWAY STATION
- DOUBLE GLAZING
- GAS FIRED CENTRAL HEATING
- CLOSE TO LOCAL SHOPS AND AMENITIES
- POPULAR LOCATION
- WELL PRESENTED THROUGHOUT
- NEARBY RIVERSIDE WALKS
- VIEWING ADVISED
- PERMIT PARKING
- SOLAR PANELS