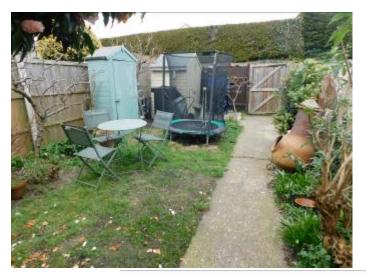

BENEFITS CONVEYED WITH THE PROPERTY INCLUDE DOUBLE GLAZING, GAS FIRED CENTRAL HEATING

AND AN ATTRACTIVE, PRIVATE REAR GARDEN, PERMIT PARKING & SOLAR PANELS.

EARLY VIEWING IS ADVISED TO FULLY APPRECIATE.

#### 6 STOURBANK ROAD, CHRISTCHURCH BH23 1LH

- MID TERRACE CHARACTER COTTAGE
- 3 BEDROOMS
- FIRST FLOOR FAMILY BATHROOM
- ATTRACTIVE LOUNGE/DINER
- MODERN RECENTLY RENEWED
   KITCHEN
- ENCLOSED REAR GARDEN
- TWYNHAM CATCHMENT
- LEVEL WALK TO CHRISTCHURCH TOWN CENTRE & RAILWAY STATION
- DOUBLE GLAZING
- GAS FIRED CENTRAL HEATING
- CLOSE TO LOCAL SHOPS AND AMENITIES
- POPULAR LOCATION
- WELL PRESENTED THROUGHOUT
- NEARBY RIVERSIDE WALKS
- VIEWING ADVISED
- PERMIT PARKING
- SOLAR PANELS