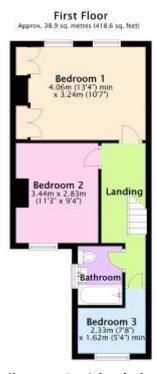

# 6 STOURBANK ROAD CHRISTCHURCH BH23 ILH

Price £350,000

Freehold

A DELIGHTFUL 3 BEDROOM MID TERRACE COTTAGE WHICH OFFERS LOTS OF CHARACTER AND HAS BEEN WELL MAINTAINED BY THE CURRENT OWNERS.

FURTHER ACCOMMODATION COMPRISES ENTRANCE HALL, LOUNGE/DINER, MODERN RECENTLY RENEWED KITCHEN AND FIRST FLOOR FAMILY BATHROOM.

#### 6 STOURBANK ROAD, CHRISTCHURCH BH23 1LH

- MID TERRACE CHARACTER COTTAGE
- 3 BEDROOMS
- FIRST FLOOR FAMILY BATHROOM
- ATTRACTIVE LOUNGE/DINER
- MODERN RECENTLY RENEWED
   KITCHEN
- ENCLOSED REAR GARDEN
- TWYNHAM CATCHMENT
- LEVEL WALK TO CHRISTCHURCH TOWN CENTRE & RAILWAY STATION
- DOUBLE GLAZING
- GAS FIRED CENTRAL HEATING
- CLOSE TO LOCAL SHOPS AND AMENITIES
- POPULAR LOCATION
- WELL PRESENTED THROUGHOUT
- NEARBY RIVERSIDE WALKS
- VIEWING ADVISED
- PERMIT PARKING
- SOLAR PANELS

### **VIEWING STRICTLY BY APPOINTMENT PLEASE**

Please note that the equipment, fittings, fireplaces, heating systems, mains services, apparatus and appliances have not been tested by us the agents so we cannot confirm that they are in working order. All measurements are approximate and are for guidance only.