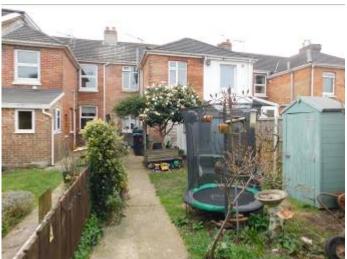

BENEFITS CONVEYED WITH THE PROPERTY INCLUDE DOUBLE GLAZING, GAS FIRED CENTRAL HEATING

AND AN ATTRACTIVE, PRIVATE REAR GARDEN, PERMIT PARKING & SOLAR PANELS.

EARLY VIEWING IS ADVISED TO FULLY APPRECIATE.

#### 6 STOURBANK ROAD, CHRISTCHURCH BH23 1LH

- MID TERRACE CHARACTER COTTAGE
- 3 BEDROOMS
- FIRST FLOOR FAMILY BATHROOM
- ATTRACTIVE LOUNGE/DINER
- MODERN RECENTLY RENEWED
   KITCHEN
- ENCLOSED REAR GARDEN
- TWYNHAM CATCHMENT
- LEVEL WALK TO CHRISTCHURCH TOWN CENTRE & RAILWAY STATION
- DOUBLE GLAZING
- GAS FIRED CENTRAL HEATING
- CLOSE TO LOCAL SHOPS AND AMENITIES
- POPULAR LOCATION
- WELL PRESENTED THROUGHOUT
- NEARBY RIVERSIDE WALKS
- VIEWING ADVISED
- PERMIT PARKING
- SOLAR PANELS