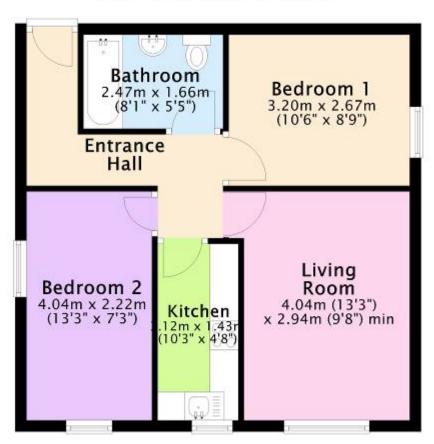

## FLAT 20, HORNBY II, 12 ARTHUR ROAD, CHRISTCHURCH BH23 1PU

## FLAT 20, HORNBY II, 12 ARTHUR ROAD, CHRISTCHURCH BH23 1PU

Second Floor Approx. 46.2 sq. metres (497.3 sq. feet)