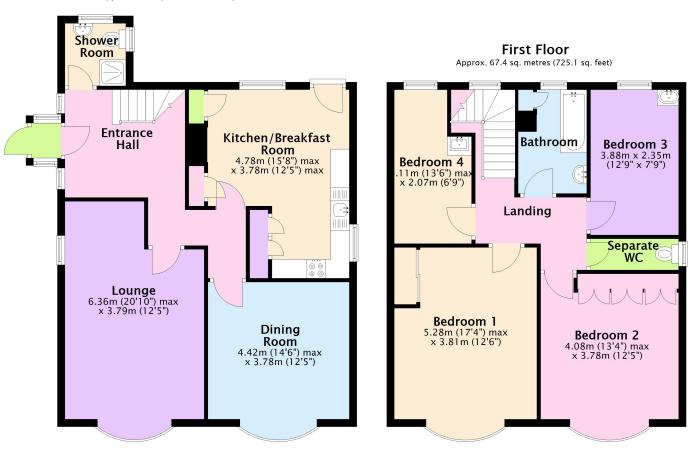

THE PROPERTY BOASTS ACCOMMODATION OF WELCOMING ENTRANCE HALL, 2 GOOD SIZE RECEPTION ROOMS, WELL PROPORTIONED BREAKFAST/KITCHEN, GROUND FLOOR SHOWER ROOM, 4 BEDROOMS & FAMILY BATHROOM.

THE PROPERTY IS IN NEED OF GENERAL UPDATING GIVING THE PURCHASER THE OPPORTUNITY OF PUTTING THEIR OWN MARK AND MAKING AN EXCEPTIONAL FAMILY HOME.

# **Ground Floor**Approx. 71.0 sq. metres (764.3 sq. feet)