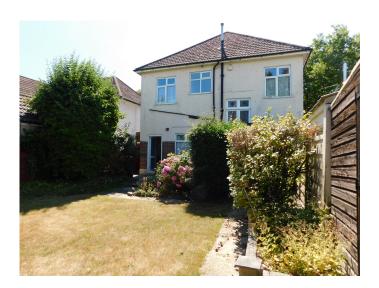

EXTERNALLY THERE IS A GOOD SIZE FRONT GARDEN AND DRIVEWAY PROVIDING OFF ROAD PARKING AND LEADING TO THE DETACHED GARAGE. THE REAR GARDEN IS MAINLY LAID TO LAWN WITH WELL STOCKED BORDERS AND OFFERS A GOOD DEGREE OF PRIVACY.

## 106 CARBERY AVENUE, SOUTHBOURNE, BOURNEMOUTH BH6 3LH

- CHARACTER DETACHED FAMILY HOME
- 4 GOOD SIZE BEDROOMS
- ATTRACTIVE HALLWAY
- 2 RECEPTION ROOMS
- SPACIOUS BREAKFAST/KITCHEN
- FRONT AND REAR GARDENS
- AMPLE OFF ROAD PARKING AND GARAGE
- NO FORWARD CHAIN
- GAS FIRED CENTRAL HEATING
- DOUBLE GLAZING
- CLOSE TO LOCAL SHOPS & AMENITIES
- IN NEED OF SOME GENERAL
  UPDATING
- POPULAR TREE LINED AVENUE
- AWARD WINNING BEACHES NEABY