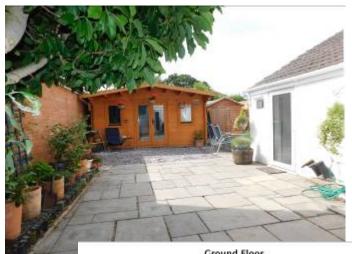

THIS DELIGHTFUL COTTAGE HAS ACCOMMODATION OVER 2 FLOORS WITH ENTRANCE LOBBY, LOUNGE WITH FEATURE FIRE, SEPARATE DINING ROOM, KITCHEN, UTILIY ROOM, 3 DOUBLE BEDROOMS AND A LUXURIOUS BATH/SHOWER ROOM.

EXTERNALLY, TO THE FRONT THERE IS A SMALL GARDEN AREA TO THE SIDE OF WHICH THERE IS OFF ROAD PARKING FOR ONE CAR AND GATES LEAD THROUGH TO THE ENCLOSED REAR GARDEN WHICH IS MAINLY LAID TO HARDLANDSCAPING FOR EASE OF MAINTENANCE AND AN IMPRESSIVE GARDEN CHALET WHICH COULD BE USED AS AN OFFICE OR RELAXING GARDEN ROOM.