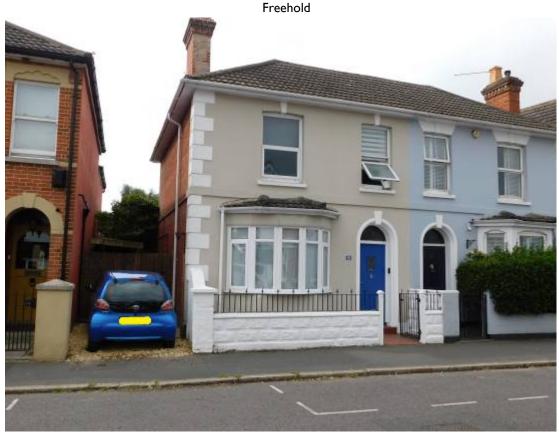

# 91 PUREWELL CHRISTCHURCH BH23 IEJ

# **OIEO Price £400,000**

THIS WELL PRESENTED CHARACTER COTTAGE IS SITUATED WITHIN THE POPULAR DISTRICT OF PUREWELL BEING WITHIN WALKING DISTANCE OF CHRISTCHURCH TOWN CENTRE, THE TWO RIVERSMEET LEISURE CENTRE AND STANPIT MARSH.

THIS DELIGHTFUL COTTAGE HAS ACCOMMODATION OVER 2 FLOORS WITH ENTRANCE LOBBY, LOUNGE WITH FEATURE FIRE, SEPARATE DINING ROOM, KITCHEN, UTILIY ROOM, 3 DOUBLE BEDROOMS AND A LUXURIOUS BATH/SHOWER ROOM.

EXTERNALLY, TO THE FRONT THERE IS A SMALL GARDEN AREA TO THE SIDE OF WHICH THERE IS OFF ROAD PARKING FOR ONE CAR AND GATES LEAD THROUGH TO THE ENCLOSED REAR GARDEN WHICH IS MAINLY LAID TO HARDLANDSCAPING FOR EASE OF MAINTENANCE AND AN IMPRESSIVE GARDEN CHALET WHICH COULD BE USED AS AN OFFICE OR RELAXING GARDEN ROOM.

THE PROPERTY IS BEING OFFERED FOR SALE WITH NO FORWARD CHAIN, AND HAS FURTHER BENEFITS INCLUDING DOUBLE GLAZING AND GAS FIRED CENTRAL HEATING.

AN INTERNAL INSPECTION IS STRONGLY WARRANTED TO APPRECIATE THE CHARM AND CHARACTER OF THIS LOVELY FAMILY HOME