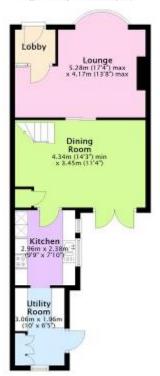

THIS DELIGHTFUL COTTAGE HAS ACCOMMODATION OVER 2 FLOORS WITH ENTRANCE LOBBY, LOUNGE WITH FEATURE FIRE, SEPARATE DINING ROOM, KITCHEN, UTILIY ROOM, 3 DOUBLE BEDROOMS AND A LUXURIOUS BATH/SHOWER ROOM.

EXTERNALLY, TO THE FRONT THERE IS A SMALL GARDEN AREA TO THE SIDE OF WHICH THERE IS OFF ROAD PARKING FOR ONE CAR AND GATES LEAD THROUGH TO THE ENCLOSED REAR GARDEN WHICH IS MAINLY LAID TO HARDLANDSCAPING FOR EASE OF MAINTENANCE AND AN IMPRESSIVE GARDEN CHALET WHICH COULD BE USED AS AN OFFICE OR RELAXING GARDEN ROOM.

#### 91 PUREWELL, CHRISTCHURCH BH23 1EJ

Ground Floor Approx. 50.1 sq. metres (538.9 sq. feet)

First Floor Approx. 43.5 sq. metres (468.4 sq. feet)

Website: www.michaeladam.co.uk

Email: post@michaeladam.co.uk