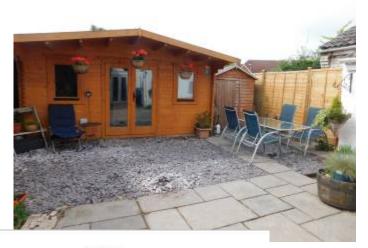

THIS DELIGHTFUL COTTAGE HAS ACCOMMODATION OVER 2 FLOORS WITH ENTRANCE LOBBY, LOUNGE WITH FEATURE FIRE, SEPARATE DINING ROOM, KITCHEN, UTILIY ROOM, 3 DOUBLE BEDROOMS AND A LUXURIOUS BATH/SHOWER ROOM.

EXTERNALLY, TO THE FRONT THERE IS A SMALL GARDEN AREA TO THE SIDE OF WHICH THERE IS OFF ROAD PARKING FOR ONE CAR AND GATES LEAD THROUGH TO THE ENCLOSED REAR GARDEN WHICH IS MAINLY LAID TO HARDLANDSCAPING FOR EASE OF MAINTENANCE AND AN IMPRESSIVE GARDEN CHALET WHICH COULD BE USED AS AN OFFICE OR RELAXING GARDEN ROOM.