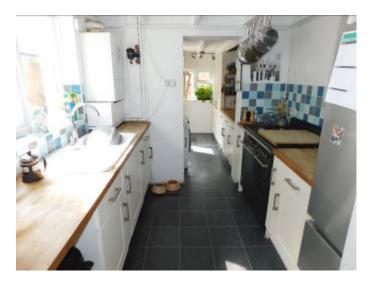

THIS DELIGHTFUL COTTAGE HAS ACCOMMODATION OVER 2 FLOORS WITH ENTRANCE LOBBY, LOUNGE WITH FEATURE FIRE, SEPARATE DINING ROOM, KITCHEN, UTILIY ROOM, 3 DOUBLE BEDROOMS AND A LUXURIOUS BATH/SHOWER ROOM.

EXTERNALLY, TO THE FRONT THERE IS A SMALL GARDEN AREA TO THE SIDE OF WHICH THERE IS OFF ROAD PARKING FOR ONE CAR AND GATES LEAD THROUGH TO THE ENCLOSED REAR GARDEN WHICH IS MAINLY LAID TO HARDLANDSCAPING FOR EASE OF MAINTENANCE AND AN IMPRESSIVE GARDEN CHALET WHICH COULD BE USED AS AN OFFICE OR RELAXING GARDEN ROOM.

#### 91 PUREWELL, CHRISTCHURCH BH23 1EJ

- 3 DOUBLE BEDROOMS
- CHARACTER SEMI DETACHED
   COTTAGE
- ATTRACTIVE LOUNGE
- SEPARATE DINING ROOM
- COTTAGE STYLE KITCHEN AND
   UTILITY
- FEATURE GARDEN CHALET
- NO FORWARD CHAIN
- OFF ROAD PARKING FOR A SMALL
  CAR
- CLOSE TO TOWN CENTRE
- EASY ACCESS TO STANPIT MARSH &
   MUDEFORD QUAY
- LUXURIOUS FAMILY BATHROOM
- GAS FIRED CENTRAL HEATING
- DOUBLE GLAZING
- ENCLOSED PRIVATE REAR GARDEN