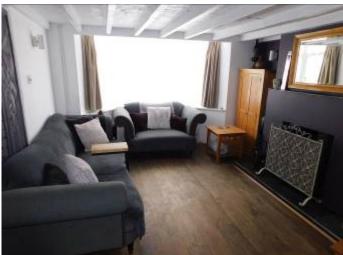

THIS DELIGHTFUL COTTAGE HAS ACCOMMODATION OVER 2 FLOORS WITH ENTRANCE LOBBY, LOUNGE WITH FEATURE FIRE, SEPARATE DINING ROOM, KITCHEN, UTILIY ROOM, 3 DOUBLE BEDROOMS AND A LUXURIOUS BATH/SHOWER ROOM.

EXTERNALLY, TO THE FRONT THERE IS A SMALL GARDEN AREA TO THE SIDE OF WHICH THERE IS OFF ROAD PARKING FOR ONE CAR AND GATES LEAD THROUGH TO THE ENCLOSED REAR GARDEN WHICH IS MAINLY LAID TO HARDLANDSCAPING FOR EASE OF MAINTENANCE AND AN IMPRESSIVE GARDEN CHALET WHICH COULD BE USED AS AN OFFICE OR RELAXING GARDEN ROOM.

#### 91 PUREWELL, CHRISTCHURCH BH23 1EJ

- 3 DOUBLE BEDROOMS
- CHARACTER SEMI DETACHED
   COTTAGE
- ATTRACTIVE LOUNGE
- SEPARATE DINING ROOM
- COTTAGE STYLE KITCHEN AND
   UTILITY
- FEATURE GARDEN CHALET
- NO FORWARD CHAIN
- OFF ROAD PARKING FOR A SMALL
  CAR
- CLOSE TO TOWN CENTRE
- EASY ACCESS TO STANPIT MARSH &
   MUDEFORD QUAY
- LUXURIOUS FAMILY BATHROOM
- GAS FIRED CENTRAL HEATING
- DOUBLE GLAZING
- ENCLOSED PRIVATE REAR GARDEN