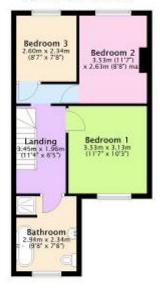

THIS DELIGHTFUL COTTAGE HAS ACCOMMODATION OVER 2 FLOORS WITH ENTRANCE LOBBY, LOUNGE WITH FEATURE FIRE, SEPARATE DINING ROOM, KITCHEN, UTILIY ROOM, 3 DOUBLE BEDROOMS AND A LUXURIOUS BATH/SHOWER ROOM.

EXTERNALLY, TO THE FRONT THERE IS A SMALL GARDEN AREA TO THE SIDE OF WHICH THERE IS OFF ROAD PARKING FOR ONE CAR AND GATES LEAD THROUGH TO THE ENCLOSED REAR GARDEN WHICH IS MAINLY LAID TO HARDLANDSCAPING FOR EASE OF MAINTENANCE AND AN IMPRESSIVE GARDEN CHALET WHICH COULD BE USED AS AN OFFICE OR RELAXING GARDEN ROOM.

#### 91 PUREWELL, CHRISTCHURCH BH23 1EJ

Ground Floor Approx. 50.1 sq. metres (538.9 sq. feet)

First Floor Approx. 43.5 sq. metres (468.4 sq. feet)

Website: www.michaeladam.co.uk

Email: post@michaeladam.co.uk